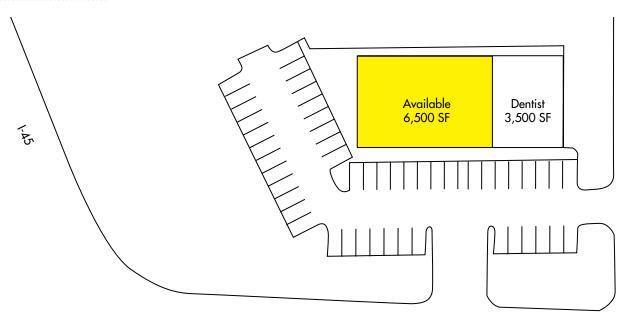

ed its accuracy and make no guarantee, warranty or representation about it. It is submitted subject to the possibility of errors, omissions, change of price, rental or other conditions, prior sale, lease or financing, or withdrawal without notice. We include projections, opinions, assumptions or estimates for example only, and they may not represent current or future performance of the property. You and your tax and legal advisors should conduct your own investigation of the property and transaction. All marks displayed on this document are the property of their respective owners. 0.5/12



# HIGHLY VISIBLE END-CAP AVAILABLE

Former Blockbuster Video | Shadow Anchored by Walmart and Sam's Club

I-45 @ LOOP 336 N :: CONROE, TX

±6,500 SF AVAILABLE

#### **LOCATION**





### **SITE PLAN**



Loop 336 N