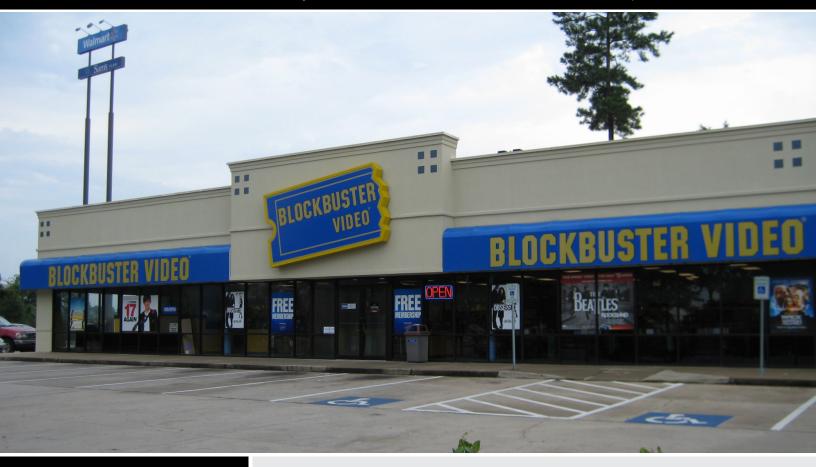

# HIGHLY VISIBLE END-CAP AVAILABLE

Former Blockbuster Video | Shadow Anchored by Walmart and Sam's Club

I-45 @ LOOP 336 N :: CONROE, TX

±6,500 SF AVAILABLE:

For information, contact:

# HIGHLY VISIBLE END-CAP AVAILABLE

Former Blockbuster Video | Shadow Anchored by Walmart and Sam's Club

I-45 @ LOOP 336 N :: CONROE, TX

±6,500 SF AVAILABLE