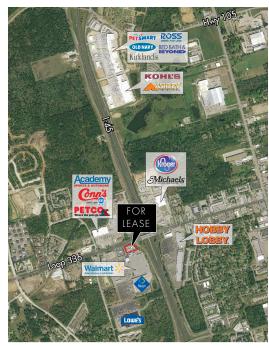

### **PROPERTY HIGHLIGHTS**

- Excellent visibility from I-45 and Loop 336
- Monument opportunity available
- Ease of ingress and egress
- Located in a major retail intersection in north Conroe
- Directly across Loop 336 from Academy, Conn's, Spec's, Anna's Linens, Petco, Tuesday Morning, Rent-A-Center and 99 Cent Only

#### **AREA RETAILERS**