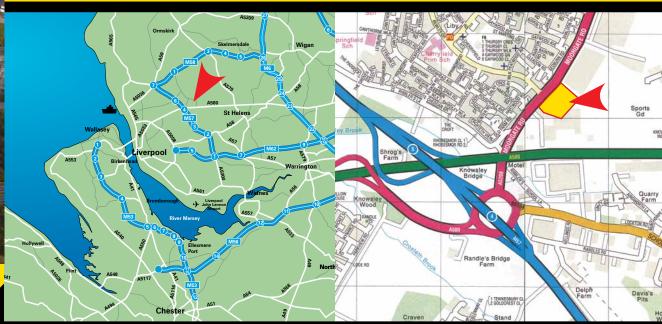

### **LOCATION**

Moorgate Point is strategically located on Moorgate Road adjacent to Dairy Crest, just off the A580 (East Lancs Road) and quarter of a mile from Junction 4 and 5 of the M57. The property has extensive frontage to Moorgate Road and is located to service the Northwest via the M62, M57and M58. Liverpool John Lennon Airport is within 15 minutes drive time. The Port of Liverpool is within 10 minutes drive of Moorgate Point.