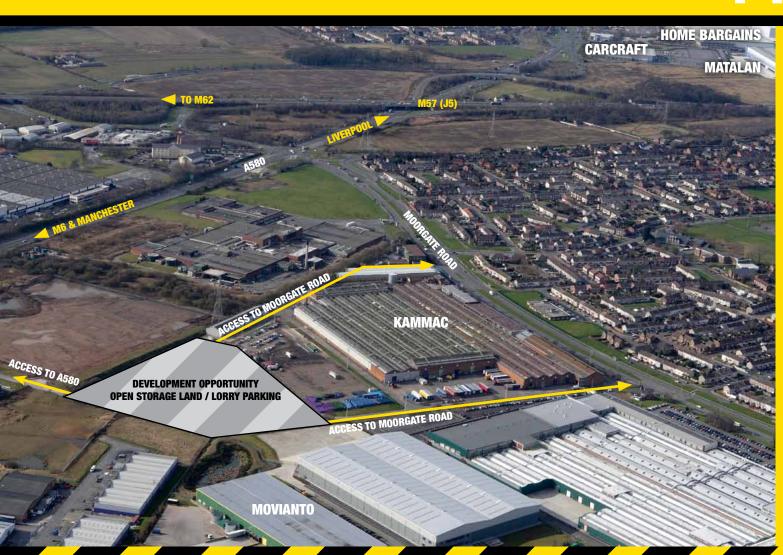

- Development Opportunity
- Open Storage Land
- Lorry Parking

MOORGATE POINT MOORGATE ROAD, KNOWSLEY, L33 7XW OPEN STORAGE LAND / LORRY PARKING 1 TO 6.24 ACRES

- FROM 1 TO 6.24 ACRES
  - 24 HOUR SECURITY
    - 24/7 ACCESS ■
- **FULLY FENCED SECURE SITE**
- POTENTIAL ACCESS FROM A580 (EAST LANCS ROAD)

### **LOCATION**

Moorgate Point is strategically located on Moorgate Road adjacent to Dairy Crest, just off the A580 (East Lancs Road) and quarter of a mile from Junction 4 and 5 of the M57. The property has extensive frontage to Moorgate Road and is located to service the Northwest via the M62, M57and M58. Liverpool John Lennon Airport is within 15 minutes drive time. The Port of Liverpool is within 10 minutes drive of Moorgate Point.

#### **DESCRIPTION**

Moorgate Point is a self contained industrial and office facility comprising over 450,000 sq ft on a site of 21 acres, with extensive frontage to Moorgate Road.

The land is suitable for open storage / lorry parking offering secure sites with 24 hour, 7 day a week security. The land offers development potential (subject to planning) and is available from 1 to 6.24 acres.