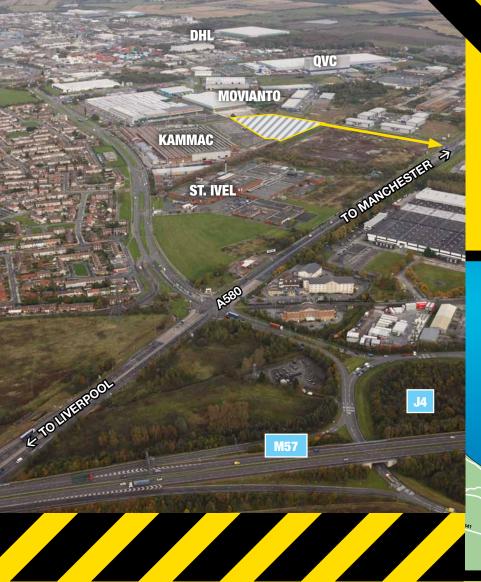

### **LOCATION**

Moorgate Point is strategically located on Moorgate Road adjacent to Dairy Crest, just off the A580 (East Lancs Road) and quarter of a mile from Junction 4 and 5 of the M57. The property has extensive frontage to Moorgate Road and is located to service the Northwest via the M62, M57and M58. Liverpool John Lennon Airport is within 15 minutes drive time. The Port of Liverpool is within 10 minutes drive of Moorgate Point.

## **KNOWSLEY INDUSTRIAL PARK**

Knowsley Industrial Park is the largest business park in Merseyside and has expanded rapidly over the last 10 years. It is now home to many local, national and international companies including QVC, Exel, Ethel Austin, Vertex and Delco.