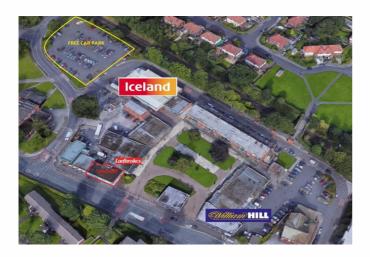

#### Location

The property fronts onto Hyde Road (A560) in the centre of Woodley approximately three miles to the east of Stockport.

The location is approximately 1 mile east of junction 25 of the M60 orbital motorway and is situated on a main bus route which runs along Hyde Road towards Stockport Town Centre.