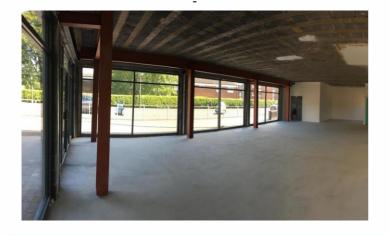

# **Description**

This Former Lloyds Bank branch forms part of the ever popular Woodley neighbourhood shopping centre.

The unit will be re-modelled into a modern retail/leisure unit featuring a new shop front designed to maximise its frontages to both Hyde Road and Woodley Precinct.

# **Specification**

The specification will include new powder coated aluminium window frames and double entrance doors. Internally the unit will be stripped out to provide an institutional shell specification ready to receive an operator's fit-out. The existing WC facilities will be fully refurbished.