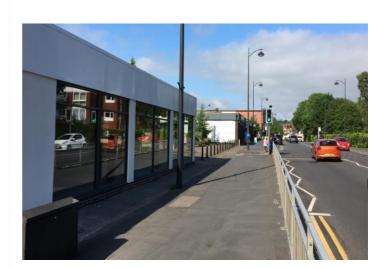

#### Location

The property fronts onto Hyde Road (A560) in the centre of Woodley approximately three miles to the east of Stockport.

The location is approximately 1 mile east of junction 25 of the M60 orbital motorway and is situated on a main bus route which runs along Hyde Road towards Stockport Town Centre.

# **Description**

This Former Lloyds Bank branch forms part of the ever popular Woodley neighbourhood shopping centre.

The unit will be re-modelled into a modern retail/leisure unit featuring a new shop front designed to maximise its frontages to both Hyde Road and Woodley Precinct.

### **Traffic Movements**

The AADF (Annual Average Daily Flow) from the Department of Transport indicates the unit benefits from approximately **14,000** trafic movements a day.