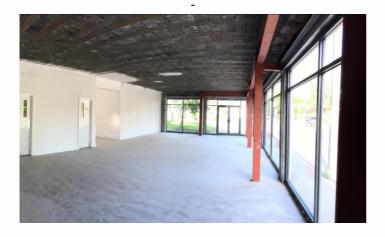

# **Description**

This Former Lloyds Bank branch forms part of the ever popular Woodley neighbourhood shopping centre.

The unit will be re-modelled into a modern retail/leisure unit featuring a new shop front designed to maximise its frontages to both Hyde Road and Woodley Precinct.

# **Specification**

The specification will include new powder coated aluminium window frames and double entrance doors. Internally the unit will be stripped out to provide an institutional shell specification ready to receive an operator's fit-out. The existing WC facilities will be fully refurbished.