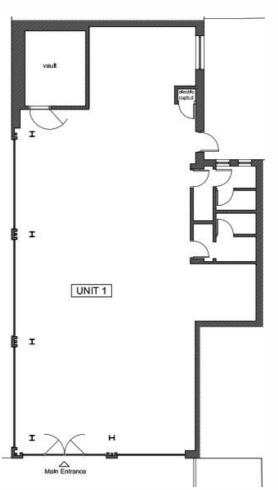

#### **Accommodation**

The property has been measured in accordance with the RICS Code of Measuring Practice on a net internal basis to provide the following floor areas:

Ground Floor 146.6 sq m (1,578 sq ft)