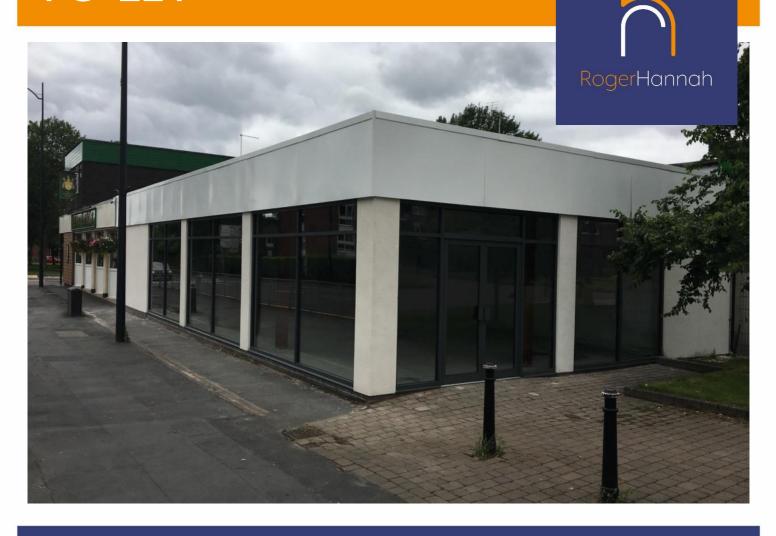

# TO LET

Unit 1 Woodley Precinct, Hyde Road, Stockport, Cheshire, SK6 1RJ

Newly Refurbished retail unit on main road location 1,578 Sq Ft (146.6 Sq M)

- Re-Modelled Unit
- New Shop Front with 60' Frontage
- Prominent Roadside Position
- Free Parking on Site

# **Description**

This Former Lloyds Bank branch forms part of the ever popular Woodley neighbourhood shopping centre.

The unit will be re-modelled into a modern retail/leisure unit featuring a new shop front designed to maximise its frontages to both Hyde Road and Woodley Precinct.

# **Specification**

The specification will include new powder coated aluminium window frames and double entrance doors. Internally the unit will be stripped out to provide an institutional shell specification ready to receive an operator's fit-out. The existing WC facilities will be fully refurbished.