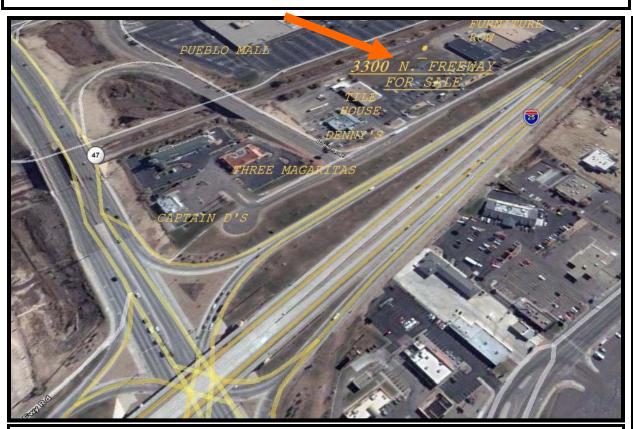

## FOR SALE OR LEASE I-25 FRONTAGE-PUEBLO

AT HWY 50 INTERCHANGE NEXT TO PUEBLO MALL

"Established 1934"

CONTACT: DANIEL MOLELLO CCIM, CPM, CRB JONES-HEALY, INC. 719-545-8181 dmolello@jones-healy.com

3300 N. FREEWAY
PUEBLO, CO. 81008
FRONTAGE PROPERTY
GREAT EXPOSURE

- 2.9 ACRES(126,324 S.F.)
- I-2 ZONED
- \$10,950 2015 R.E. TAX
- PAVED LOT
- SALES BUILDING ON LOT
- ALL UTILITIES
- FORMER CAR LOT AND MODULAR HOME SALES

FOR SALE \$570,000(\$4.50/s.f.)

THE INFORMATION ABOVE HAS BEEN OBTAINED FROM SOURCES BELIEVED RELIABLE. WHILE WE DO NOT DOUBT ITS ACCURACY, WE HAVE NOT VERIFIED IT AND MAKE NO GUARANTEE, WARRANTY OR REPRESENTATION ABOUT IT. IT IS YOUR RESPONSIBILITY TO INDEPENDENTLY CONFIRM ITS ACCURACY AND COMPLETENESS. ANY PROJECTIONS, OPINIONS, ASSUMPTIONS OR ESTIMATES USED ARE FOR EXAMPLE ONLY AND DO NOT REPRESENT THE CURRENT OR FUTURE PERFORMANCE OF THE PROPERTY. THE VALUE OF THE TRANSACTION TO YOU DEPENDS ON TAX AND OTHER FACTORS WHICH SHOULD BE EVALUATED BY YOUR TAX, FINANCIAL AND LEGAL ADVISORS. YOU AND YOUR ADVISORS SHOULD CONDUCT A CAREFUL INDEPENDENT INVESTIGATION OF THE PROPERTY TO DETERMINE TO YOUR SATISFACTION THE SUITABILITY OF THE PROPERTY FOR YOUR NEEDS.