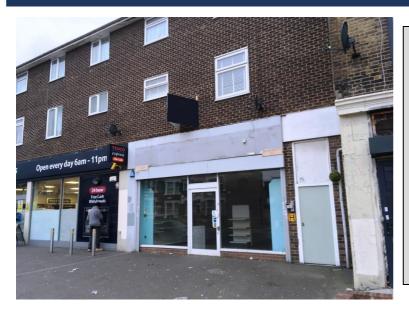

#### Location

The property occupies an excellent position on Portland Road, situated adjacent to a popular **Tesco Express** and nearby to the South Norwood Leisure Centre. Portland Road is a busy arterial route serving South Norwood and Woodside and comprises a wide variety of independent shops, restaurants and public houses.

## Description

The subject premises comprise a ground floor lock-up shop arranged with sales area to the front and ancillary, WC and staff room to the rear.