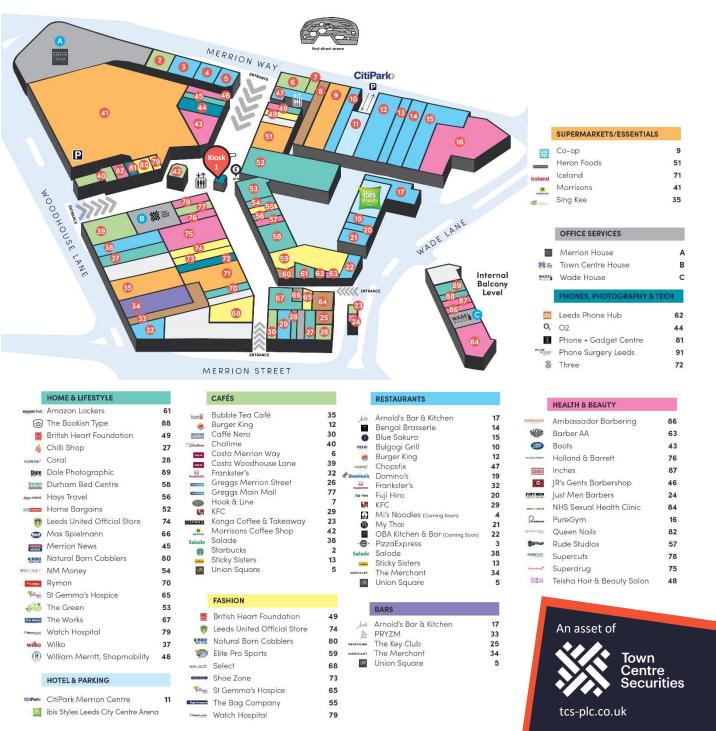

The Merrion Centre is anchored by the only comprehensive supermarket offering in the City Centre, Morrisons. **Other occupiers include a 134 bedroomed ibis Styles Hotel** with adjoining Arnold's Bar & Kitchen, along with **several other high end bars, restaurants and nightclubs** (including PizzaExpress, Blue Sakura, Bengal Brasserie, My Thai, Bulgogi Grill, PRYZM & Starbucks). In addition, a state of the art **1,000 space CitiPark car park** further complements the existing offering.

**Other major high street retailers include** Boots, Domino's, 02, Superdrug, Costa Coffee, 3 Store, Home Bargains and Wilko also form part of this **key retail destination within Leeds**.