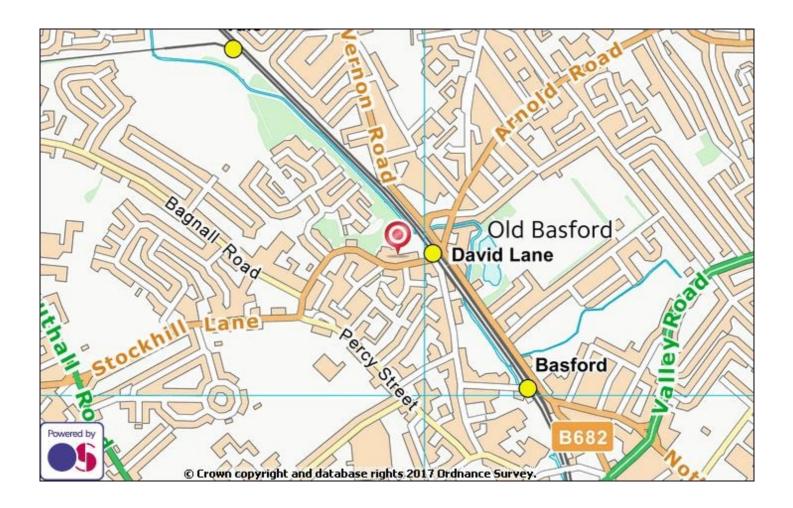

#### Location

The subject property is located 3 miles North West of Nottingham City Centre and is well served by public transport links, being close to David Lane tram stop as well as a number of local bus routes.

The property is situated in a prominent location on David Lane (B6004) within the locality of Old Basford, Nottingham. The property has good road links to the city centre along Nottingham Road (B682).