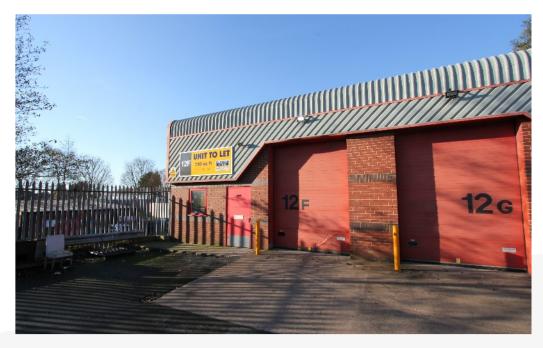

#### Description

The estate comprises of a development of 11 single storey, steel portal framed light industrial / warehouse units. The walls are clad in cavity brock and blockwork with profile metal sheet cladding above. Each unit has a sectional up and over loading door and separate personnel entrance door.

#### Accommodation

Various industrial and workshop units from 749 to 1,994 sq ft (69.3 to 185.2 sq m).