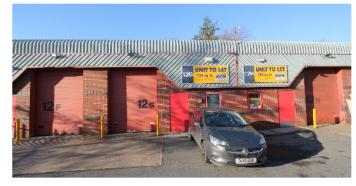

#### Description

The estate comprises of a development of 11 single storey, steel portal framed light industrial / warehouse units. The walls are clad in cavity brock and blockwork with profile metal sheet cladding above. Each unit has a sectional up and over loading door and separate personnel entrance door.

#### Accommodation

Various industrial and workshop units from 749 to 1,994 sq ft (69.3 to 185.2 sq m).