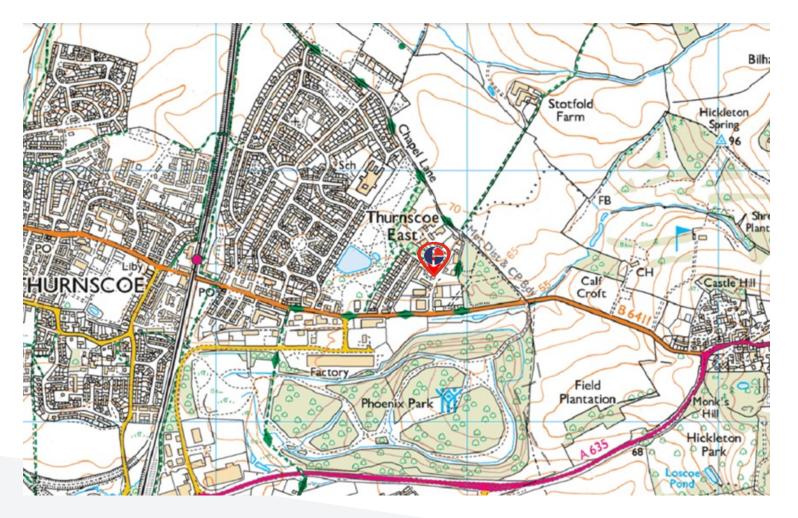

#### Location

The property is located on Albion Drive off Lidget Lane (B6411) on the edge of Thurnscoe Village. Thurnscoe is located approximately one mile from the A635 Barnsley Road which connects Barnsley to the A1 (Junction 37).