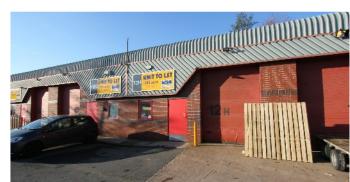

#### Description

The estate comprises of a development of 11 single storey, steel portal framed light industrial / warehouse units. The walls are clad in cavity brock and blockwork with profile metal sheet cladding above. Each unit has a sectional up and over loading door and separate personnel entrance door.

#### Accommodation

Various industrial and workshop units from 749 to 1,994 sq ft (69.3 to 185.2 sq m).