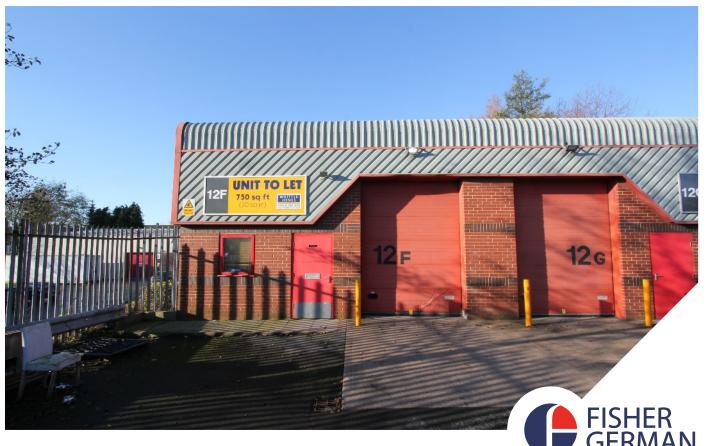

#### Description

The estate comprises of a development of 11 single storey, steel portal framed light industrial / warehouse units. The walls are clad in cavity brock and blockwork with profile metal sheet cladding above. Each unit has a sectional up and over loading door and separate personnel entrance door.

#### Accommodation

Various industrial and workshop units from 749 to 1,994 sq ft (69.3 to 185.2 sq m).