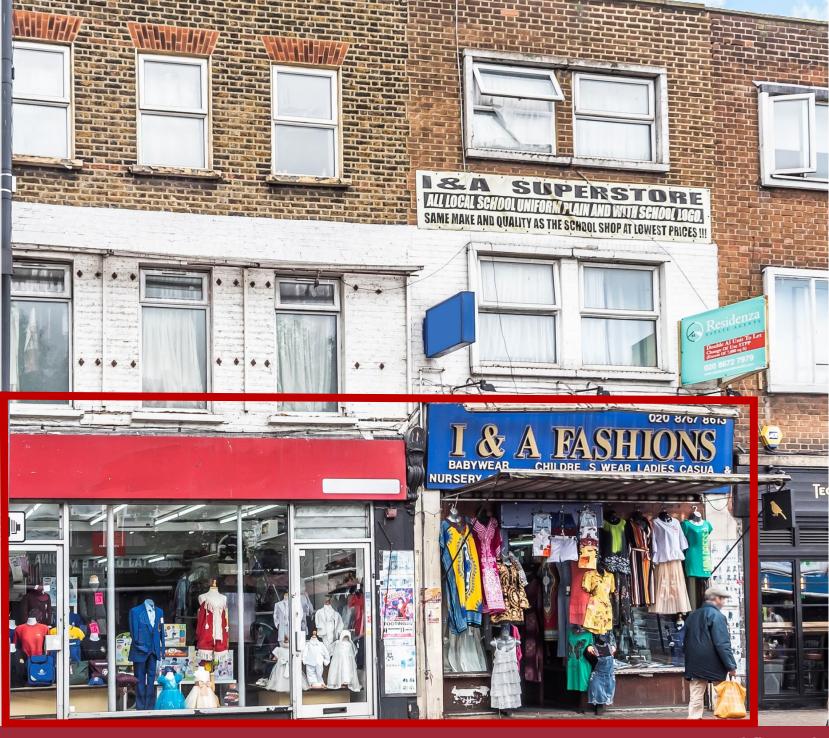

# A1 SHOPS TO LET

(Other users considered)

86, 84 & 88 Mitcham Road, London, SW17 9NG

The property is prominently situated on Mitcham Road and benefits from excellent transport links. Positioned close to the unit is Tooting Broadway Underground Station (0.2 miles) and Tooting Overground Station (0.5) which offer access to the Northern line, Southern and Thameslink trains. Mitcham Road also gives access to various bus routes: Waterloo, Victoria, Clapham Junction, Battersea, and Putney Bridge.

# Description

The subject property consists of two commercial units 86 and 84/88 Mitcham Road. Other traders nearby include Sainsbury's, Wilko, Primark, KFC and McDonald's.

Kinleigh Folkard & Hayward kfh.co.uk