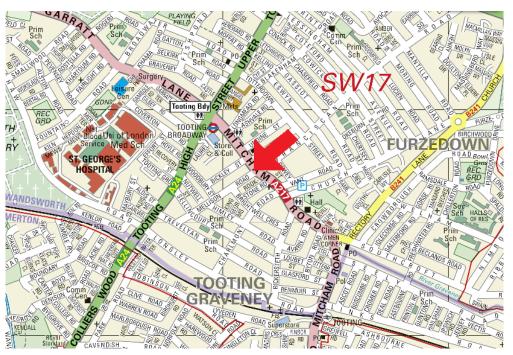

# A1 SHOPS TO LET

(Other users considered)

86, 84 & 88 Mitcham Road, London, SW17 9NG

The property is prominently situated on Mitcham Road and benefits from excellent transport links. Positioned close to the unit is Tooting Broadway Underground Station (0.2 miles) and Tooting Overground Station (0.5) which offer access to the Northern line, Southern and Thameslink trains. Mitcham Road also gives access to various bus routes: Waterloo, Victoria, Clapham Junction, Battersea, and Putney Bridge.