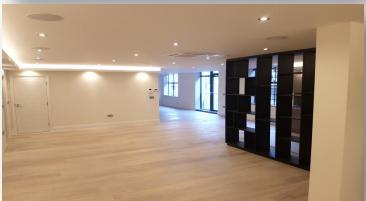

#### 1,644 sq.ft/152.76 m2

**Description:** A superbly presented and appointed, 1<sup>st</sup> floor self-contained office, available immediately in great location in Southwark. This bright office space is situated on the first floor with its own dedicated lift and lobby area at ground floor level, a beautifully engineered staircase and stunning top of the range fully integrated kitchen. The space is furnished with beautiful hard wood flooring throughout the main space and is fully air-conditioned, with LED lighting, video intercom access, integrated ceiling speakers, and feature stairwell lighting. The accommodation also benefits from 3 fully tiled shower rooms (1 bathroom) as well as an additional WC unit, all within a stones throw from the hustle and bustle of Union Street and Great Suffolk Street and a number of underground and national rail stations.

1<sup>st</sup> Floor: Landing area leading into a large open plan space with three large double glazed windows (one floor to ceiling). Off to the left is a carpeted room ideal for a boardroom, with a bath and shower room. Stepping back out in to the open space leads you passed the lift and entry phone system and on to the open plan office space and kitchen area with integrated appliances (AEG induction hob, oven and microwave and Siemens washing machine, dishwasher and fridge freezer). This leads to an AV wall behind which are two carpeted executive offices , both with shower rooms and closets.