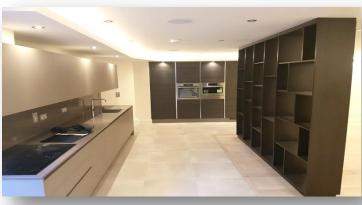

1<sup>st</sup> Floor: Landing area leading into a large open plan space with three large double glazed windows (one floor to ceiling). Off to the left is a carpeted room ideal for a boardroom, with a bath and shower room. Stepping back out in to the open space leads you passed the lift and entry phone system and on to the open plan office space and kitchen area with integrated appliances (AEG induction hob, oven and microwave and Siemens washing machine, dishwasher and fridge freezer). This leads to an AV wall behind which are two carpeted executive offices , both with shower rooms and closets.