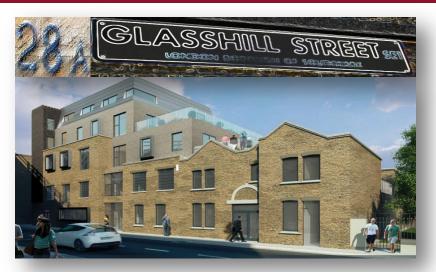

#### 1<sup>st</sup> floor Media Style Offices

#### 1,644 sq.ft/152.76 m2

**Description:** A superbly presented and appointed, 1<sup>st</sup> floor self-contained office, available immediately in great location in Southwark. This bright office space is situated on the first floor with its own dedicated lift and lobby area at ground floor level, a beautifully engineered staircase and stunning top of the range fully integrated kitchen. The space is furnished with beautiful hard wood flooring throughout the main space and is fully air-conditioned, with LED lighting, video intercom access, integrated ceiling speakers, and feature stairwell lighting. The accommodation also benefits from 3 fully tiled shower rooms (1 bathroom) as well as an additional WC unit, all within a stones throw from the hustle and bustle of Union Street and Great Suffolk Street and a number of underground and national rail stations.