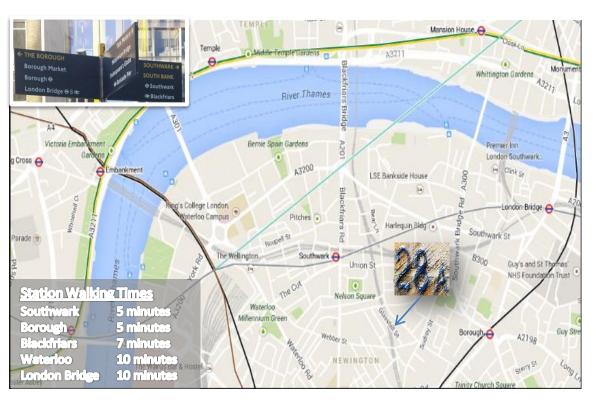

adiator, double glazed window, low level inset LED wall lighting, under stair storage and feature staircase up to:

1<sup>st</sup> Floor: Landing area leading into a large open plan space with three large double glazed windows (one floor to ceiling). Off to the left is a carpeted room ideal for a boardroom, with a bath and shower room. Stepping back out in to the open space leads you passed the lift and entry phone system and on to the open plan office space and kitchen area with integrated appliances (AEG induction hob, oven and microwave and Siemens washing machine, dishwasher and fridge freezer). This leads to an AV wall behind which are two carpeted executive offices , both with shower rooms and closets.

# For Sale/To Let

### 1<sup>st</sup> floor Media Style Offices

#### Location:



# TurnerMorum

### 1,644 sq.ft/152.76 m2







# For Sale/To Let

## TurnerMorum

#### 1<sup>st</sup> floor Media Style Offices

### 1,644 sq.ft/152.76 m2



Terms: New lease direct from the landlord to be negotiated between the parties.

Rental Guide: £85,000pax

Rates: £14,910 for 2016/17

Service Charge: TBC

EPC: TBC

**Costs**: Each party to be responsible for their own costs incurred in the transaction.



Viewing is strictly by prior appointment through agents Turner Morum LLP:



Will Lawther Tel: 020 7688 3410 wl@tmllp.co.uk Andrew Smith Tel: 020 7688 3402 as@tmllp.co.uk

Misrepresentation Act 1967 1. These particulars do not form any part of an offer or contract. 2. The accuracy of the information contained herein is not guaranteed and intending purchasers or lessees must sati