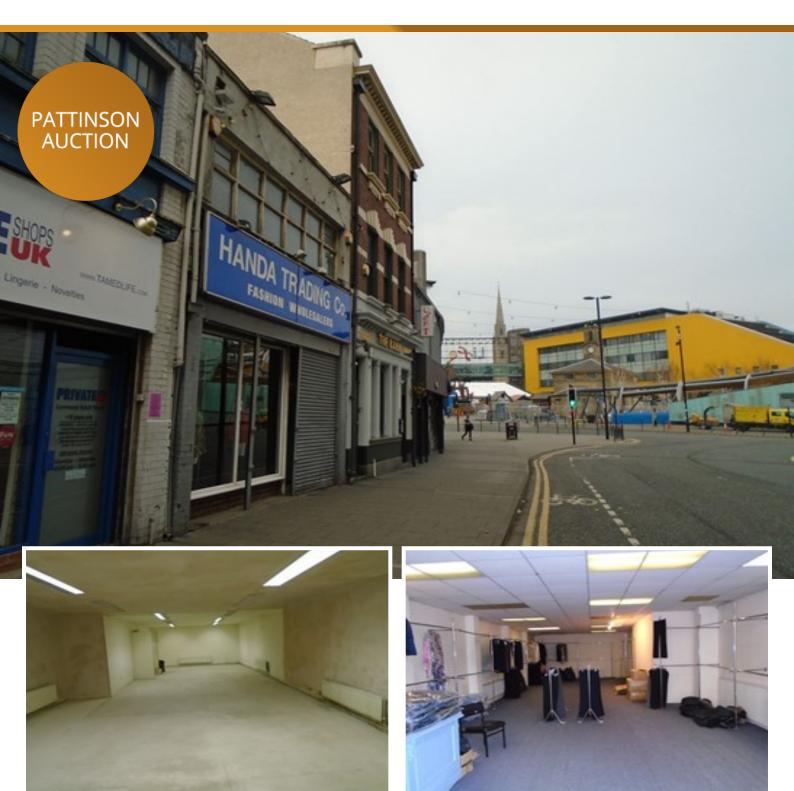

## Description

FOR SALE BY AUCTION: auction to be held at 5pm on 28th February 2019 at Kingston Park Rugby Club. Terms and conditions apply.

We are pleased to offer to auction this substantial two storey, three floor property, excellently located along the city centre end of Scotswood Road, Newcastle upon Tyne, next to the Centre for Life. The property has a net internal area measuring 267sqm, spanning over ground floor, first floor and basement, which has access to a loading bay with roller shutters. The property benefits from central heating throughout, large ground floor window frontage and roller shutters to the front. The property offers enormous potential and could be suitable for a variety of uses or development, subject to obtaining the relevant planning permission.

#### Location

The subject property is located at the Newcastle city centre end of Scotswood Road, just off Marlborough Road and near to the Metro Radio Arena, the Redheugh Bridge, Centre For Life and Newcastle College campus. The location is made up of many established businesses and is a major route from the west into Newcastle city centre. As such, the location would suit a variety of businesses who would benefit from good access to the site and significant potential passing trade.

#### Accommodation

GROUND FLOOR Main sales area: 87.39sqm Back room: 22.81sqm

BASEMENT Storage with loading bay door: 61.74sqm

FIRST FLOOR Room one: 78.72sqm Room two: 16.03sqm

NIA 266.69sqm (2,871sqft)