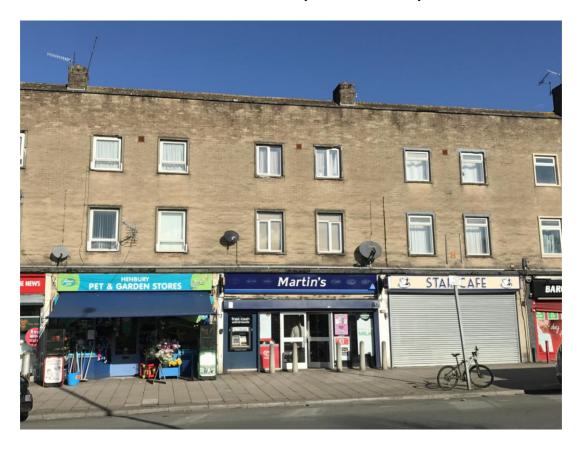

#### LOCATION

The property is located on Crow Lane in Henbury, a local parade of approximately 22 retail units. Crow Lane is located off the A4018, which leads noth to Cribbs Causeway and the M5 motorway. This is a mixed-use location comprising a number of retailers with residential accommodation above.

#### DESCRIPTION

- Fully glazed shop front with security bollards.
- Front sales area and rear stockroom.
- Kitchenette, WC and office.