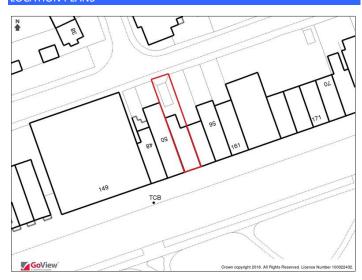

e premises are entered into the rating list as follows:-

Description: Shop & Premises

Rateable Value £8,800

Interested parties are advised to make their own enquiries of the local billing authority to ascertain the exact rates payable.

### PLANNING

We anticipate the premises would be suitable for Class A1 (Shops) under the Town and Country Planning Use Classes Order 1987. Interested parties are advised to make their own enquiries to ensure their proposed use will be permitted.

#### COSTS

Each party to bear their own legal costs incurred in the transaction.

#### VAT

All prices are quoted exclusive of VAT whether or not chargeable.

## ENERGY PERFORMANCE CERTIFICATE (EPC)

An Energy Performance Certificate has been commissioned and is available on request.

#### **LOCATION PLANS**





#### VIEWING & FURTHER INFORMATION

Though sole agents ETP Property Consultants:-

Edd Pimble Julian Bladen 0117 317 1725 0117 317 1723

E.Pimble@ETPproperty.co.uk Julian@ETPproperty.co.uk

SUBJECT TO CONTRACT APRIL 2018