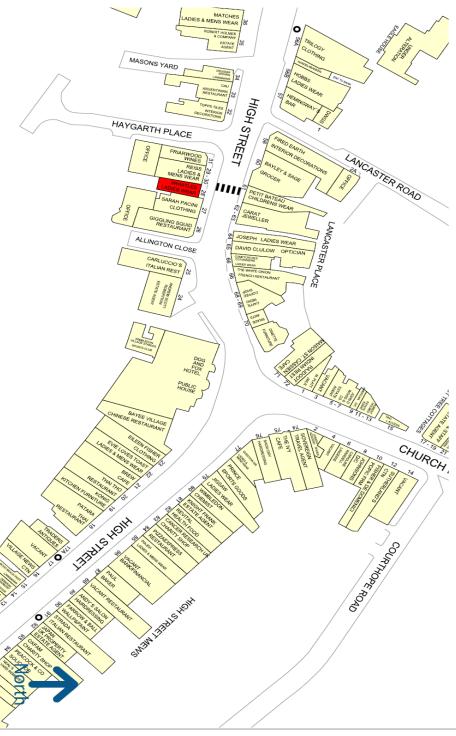

#### **LOCATION**

The subject property is situated in the exclusive Wimbledon Village which benefits from an excellent range of retailers, restaurants and amenities, creating a great environment for tenants to thrive

The Village is a 10-minute walk from Wimbledon Station offering direct routes London Waterloo and Central London.

Local notable retailers include Reiss, Bayley & Sage, Petit Bateau, Giggling Squid, Carluccio's, Caffé Nero, David Clulow, Jigsaw and Hobbs Clothing.