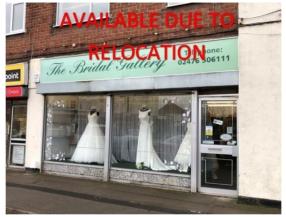

#### **DESCRIPTION:**

The property comprises spacious retail shop premises comprising main sales area with changing area (with potential to be incorporated into the main sales space) having rear workroom/stores and w.c. facilities provided.

The accommodation is thought to offer the potential for a variety of A1 retail uses (subject to Landlord's consent) having been occupied as a bridal gallery for many years.