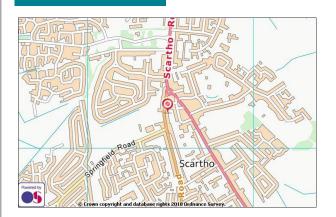

#### LOCATION

Scartho is a popular residential suburb with a population of approximately 11,000. It is well located just north of the A16 (Louth Road) approximately 2 miles south of Grimsby and 4 miles west of Cleethorpes. The area has good local facilities including shops, restaurants, a public house, medical centre, a convenience store and 2 primary schools. The property occupies a prominent mid terrace position fronting Waltham Road, one of the main roads leading through Scartho. There is a public car park within close proximity of the subject property.