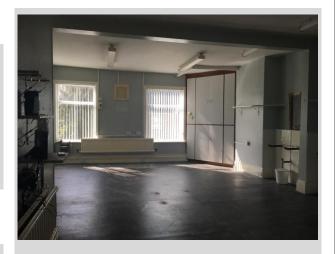

#### DESCRIPTION

The premises comprise a self-contained first floor retail/ office unit with independent staircase access leading from a shared entrance with a downstairs bakery off Waltham Road. The property is arranged to provide a sales area at the front which leads through to ancillary accommodation, kitchen and W.C. facilities at the rear. Accommodation has papered and painted walls and vinyl flooring throughout. Windows are timber framed and single glazed. Heating is provided by a gas fired central heating system which serves perimeter radiators.

#### ACCOMMODATION

Sales Area 37.22 sq m (401 sq ft) Ancillary Accommodation 12.76 sq m (137 sq ft)