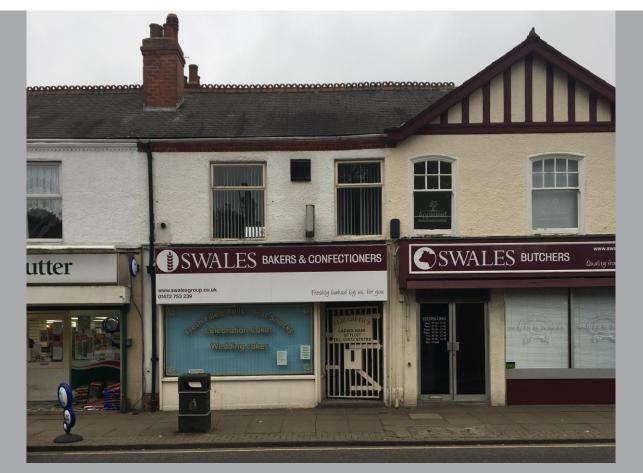

#### To Let: 15, Waltham Road, Scartho, GRIMSBY, DN33 2LY

#### DESCRIPTION

The premises comprise a self-contained first floor retail/ office unit with independent staircase access leading from a shared entrance with a downstairs bakery off Waltham Road. The property is arranged to provide a sales area at the front which leads through to ancillary accommodation, kitchen and W.C. facilities at the rear. Accommodation has papered and painted walls and vinyl flooring throughout. Windows are timber framed and single glazed. Heating is provided by a gas fired central heating system which serves perimeter radiators.

#### LOCATION

Scartho is a popular residential suburb with a population of approximately 11,000. It is well located just north of the A16 (Louth Road) approximately 2 miles south of Grimsby and 4 miles west of Cleethorpes. The area has good local facilities including shops, restaurants, a public house, medical centre, a convenience store and 2 primary schools. The property occupies a prominent mid terrace position fronting Waltham Road, one of the main roads leading through Scartho. There is a public car park within close proximity of the subject property.