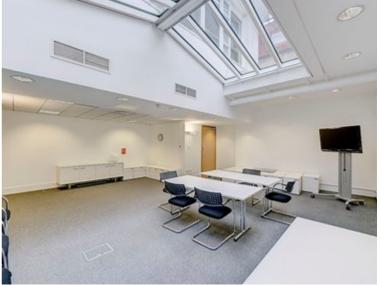

The space itself comprises a well lit open plan work area benefiting from large sky lights and 5 fitted private offices/ meeting rooms. The office also benefits from a demised kitchen. The space is air conditioned throughout and benefits from perimeter mounted power and data. The office would suit lobbyists and think tanks alike, being only a short walk from the Houses of Parliament.

## **AMENITIES**

- Air conditioning
- 5 fitted private offices/meeting rooms
- Demised kitchen
- Perimeter mounted power & data
- Short walk from Houses of Parliament