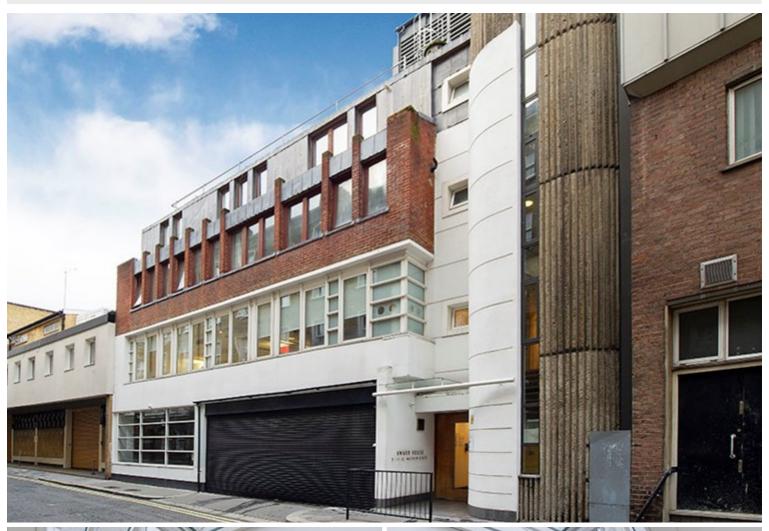

# AWARD HOUSE, 7-11 ST MATTHEW STREET, LONDON SW1P

## **O** DESCRIPTION

The building is located on St Matthew Street, close to its junction with Old Pye Street. The building is located in Westminster and is surrounded by some excellent amenities, namely the Strutton Ground Market and the numerous shops and restaurants located on Victoria Street to the north. The office is benefits from excellent transport connections with St James's Park Underground (District & Circle), Victoria Station (District & Circle, Victoria, National Rail) and Westminster Underground (District & Circle and Jubilee) all a 4 minute, 10 minute and an 11 minute walk respectively. Several bus routes also pass along Victoria Street.