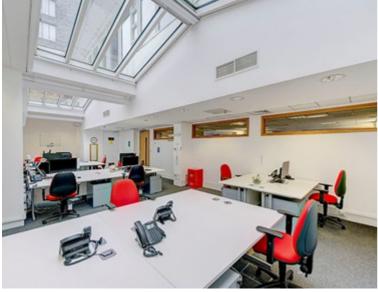

The space itself comprises a well lit open plan work area benefiting from large sky lights and 5 fitted private offices/ meeting rooms. The office also benefits from a demised kitchen. The space is air conditioned throughout and benefits from perimeter mounted power and data. The office would suit lobbyists and think tanks alike, being only a short walk from the Houses of Parliament.

## **AMENITIES**

- Air conditioning
- 5 fitted private offices/meeting rooms
- Demised kitchen
- Perimeter mounted power & data
- Short walk from Houses of Parliament