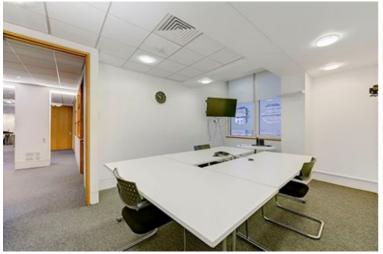

The space itself comprises a well lit open plan work area benefiting from large sky lights and 5 fitted private offices/ meeting rooms. The office also benefits from a demised kitchen. The space is air conditioned throughout and benefits from perimeter mounted power and data. The office would suit lobbyists and think tanks alike, being only a short walk from the Houses of Parliament.

## **AMENITIES**

- Air conditioning
- 5 fitted private offices/meeting rooms
- Demised kitchen
- Perimeter mounted power & data
- Short walk from Houses of Parliament