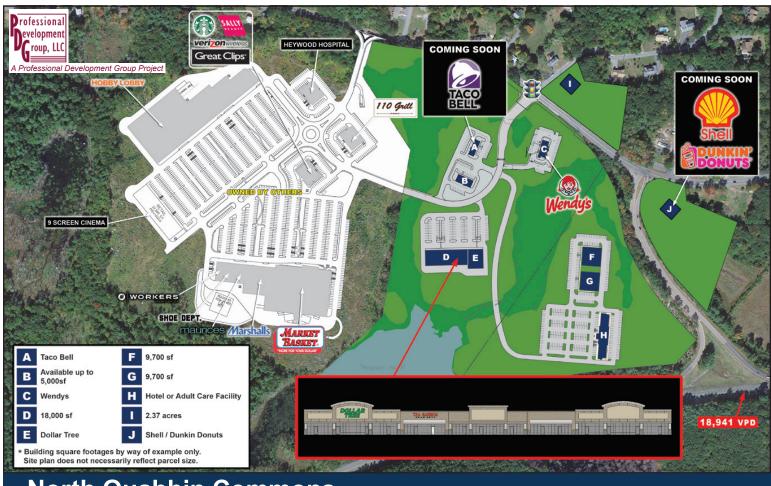

## SullivanHayes

www.sullivanhayesne.com ph. 860.677.5252

North Quabbin Commons Route 2 & Route 2A - Athol, MA

- 300,000+ sf Market Basket anchored development
- Unmatched visibility and highway access along Rt 2
- Expanded trade area with little retail competition
- Various pad / size opportunities

| Location       | Rt 2 & Rt 2A, Athol, MA                                                                                                                                                                |  |  |
|----------------|----------------------------------------------------------------------------------------------------------------------------------------------------------------------------------------|--|--|
| Size           | Various pad sizes and in line spaces available                                                                                                                                         |  |  |
| Now Open       | Market Basket, Marshalls, Maurice's, Shoe Dept., Verizon Wireless,<br>Starbucks, Great Clips, Heywood Hospital, Workers Credit Union,<br>Hobby Lobby, Wendy's, Tea Garden, Dollar Tree |  |  |
| Coming Soon    | 9 Screen Cinema, Shell / Dunkin Donuts, Taco Bell                                                                                                                                      |  |  |
| Market Retail  | CVS, Ocean State Job Lot, Advance Auto, Hannaford, Rite Aid, Walmart                                                                                                                   |  |  |
| Rent           | Call for details                                                                                                                                                                       |  |  |
| Traffic Counts | 18,941 +/- cars per day on Rt 2                                                                                                                                                        |  |  |
|                |                                                                                                                                                                                        |  |  |