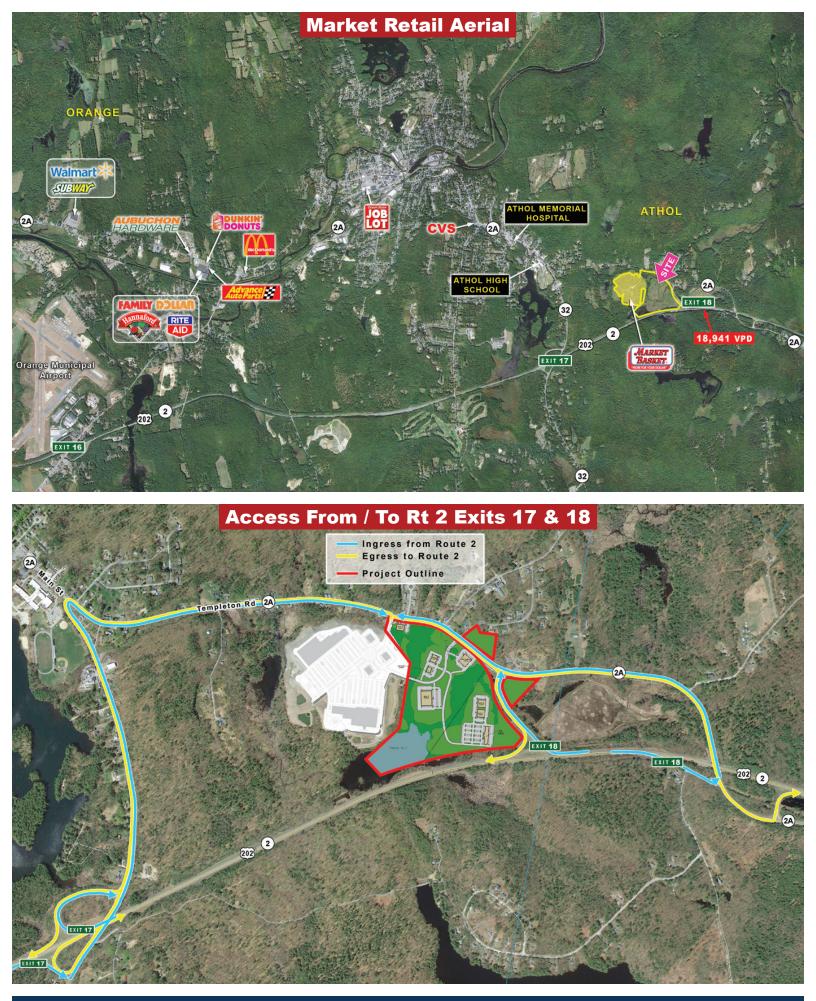

## SullivanHayes

www.sullivanhayesne.com ph. 860.677.5252

North Quabbin Commons Route 2 & Route 2A - Athol, MA

- 300,000+ sf Market Basket anchored development
- Unmatched visibility and highway access along Rt 2
- Expanded trade area with little retail competition
- Various pad / size opportunities

| Location       | Rt 2 & Rt 2A, Athol, MA                                                                                                                                                                |  |  |
|----------------|----------------------------------------------------------------------------------------------------------------------------------------------------------------------------------------|--|--|
| Size           | Various pad sizes and in line spaces available                                                                                                                                         |  |  |
| Now Open       | Market Basket, Marshalls, Maurice's, Shoe Dept., Verizon Wireless,<br>Starbucks, Great Clips, Heywood Hospital, Workers Credit Union,<br>Hobby Lobby, Wendy's, Tea Garden, Dollar Tree |  |  |
| Coming Soon    | 9 Screen Cinema, Shell / Dunkin Donuts, Taco Bell                                                                                                                                      |  |  |
| Market Retail  | CVS, Ocean State Job Lot, Advance Auto, Hannaford, Rite Aid, Walmart                                                                                                                   |  |  |
| Rent           | Call for details                                                                                                                                                                       |  |  |
| Traffic Counts | 18,941 +/- cars per day on Rt 2                                                                                                                                                        |  |  |
|                |                                                                                                                                                                                        |  |  |