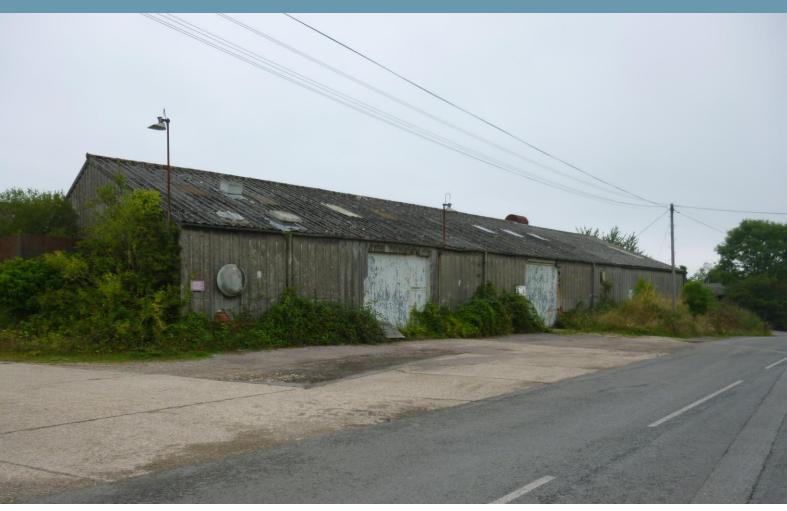

# Unit and The Old Wood Shed, Yonder Hill, Chard Junction, Chard TA20 4QR

- Detached industrial unit with a G.I.A. of 2,047.92 m<sup>2</sup> (22,036 ft<sup>2</sup>).
- Rural location 3½ miles south of the town of Chard.
- Timber office building with basic kitchen and toilet facilities.
- Surrounded by asphalt yard and further yard space available.

Detached industrial unit with a minimum eave height of 4.1 m (13'6) and a maximum of 7.2 m (23'7) with concrete floor, fluorescent lighting and Belfast sink unit. Within the unit there is a small office area. On site is a detached timber office building with electricity, basic kitchen and toilet facilities and includes a canteen area.