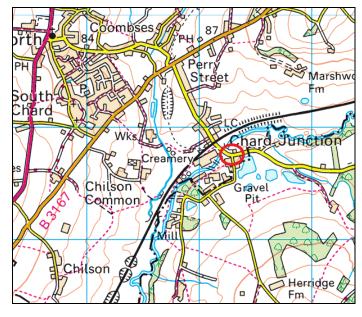

## Location and Description

The unit is located at Chard Junction and is set in a rural location with access onto the B<sub>31</sub>67 at Perry Street within 1 mile which gives access to the A<sub>35</sub>8 which is the road between Chard and Axminster. Chard is 3½ miles away and Axminster is 5 miles away.