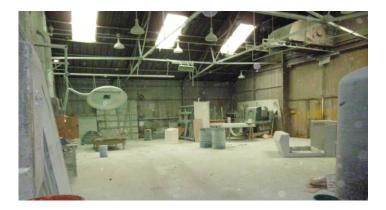

Detached industrial unit with a minimum eave height of 4.1 m (13'6) and a maximum of 7.2 m (23'7) with concrete floor, fluorescent lighting and Belfast sink unit. Within the unit there is a small office area. On site is a detached timber office building with electricity, basic kitchen and toilet facilities and includes a canteen area.

#### **Timber Office Building**

Hall

Office 1 3.54m x 2.28m (11'7 x 7'5) Office 2 4.44m x 2.29m (14'6 x 7'6) Kitchen 3.43m x 2.29m (11'2 x 7'6)

Ladies WC, Gents WC

Office 3 4.47m x 4.46m (14'7 x 15'2) Canteen 12.15m x 2.96m (39'10 x 9'8)