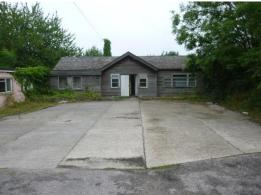

Detached industrial unit with a minimum eave height of 4.1 m (13'6) and a maximum of 7.2 m (23'7) with concrete floor, fluorescent lighting and Belfast sink unit. Within the unit there is a small office area. On site is a detached timber office building with electricity, basic kitchen and toilet facilities and includes a canteen area.

#### **Timber Office Building**

Hall

Office 1 3.54m x 2.28m (11'7 x 7'5) Office 2 4.44m x 2.29m (14'6 x 7'6) Kitchen 3.43m x 2.29m (11'2 x 7'6)

Ladies WC, Gents WC

Office 3 4.47m x 4.46m (14'7 x 15'2) Canteen 12.15m x 2.96m (39'10 x 9'8)