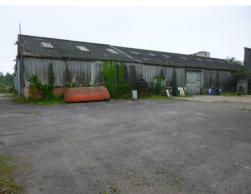

Detached industrial unit with a minimum eave height of 4.1 m (13'6) and a maximum of 7.2 m (23'7) with concrete floor, fluorescent lighting and Belfast sink unit. Within the unit there is a small office area. On site is a detached timber office building with electricity, basic kitchen and toilet facilities and includes a canteen area.

#### Accommodation

All measurements are approximate

Unit

Gross Internal Area 2,047.92 m<sup>2</sup> (22,036 ft<sup>2</sup>) *Including an office of 3.26m x 2.50m (11'10 x 8'2)* 