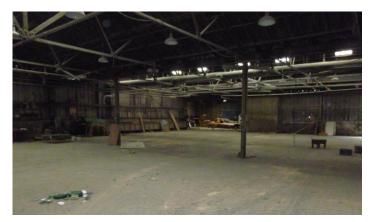

Detached industrial unit with a minimum eave height of 4.1 m (13'6) and a maximum of 7.2 m (23'7) with concrete floor, fluorescent lighting and Belfast sink unit. Within the unit there is a small office area. On site is a detached timber office building with electricity, basic kitchen and toilet facilities and includes a canteen area.

#### Accommodation

All measurements are approximate

Unit

Gross Internal Area 2,047.92 m<sup>2</sup> (22,036 ft<sup>2</sup>) *Including an office of 3.26m x 2.50m (11'10 x 8'2)* 