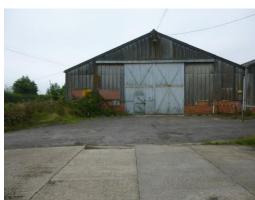

Detached industrial unit with a minimum eave height of 4.1 m (13'6) and a maximum of 7.2 m (23'7) with concrete floor, fluorescent lighting and Belfast sink unit. Within the unit there is a small office area. On site is a detached timber office building with electricity, basic kitchen and toilet facilities and includes a canteen area.

#### Accommodation

All measurements are approximate

Unit

Gross Internal Area 2,047.92 m<sup>2</sup> (22,036 ft<sup>2</sup>) *Including an office of 3.26m x 2.50m (11'10 x 8'2)* 