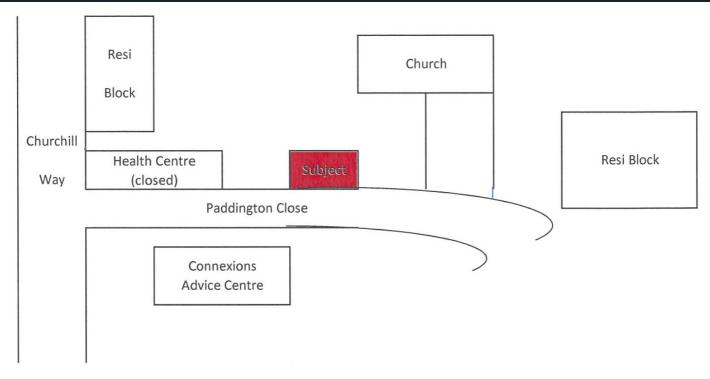

# **LOCATION**

The premises are located on Paddington Close, Salford, which is off Churchill Way which is leads directly to Salford Shopping Centre. The surrounding area is predominantly residential.