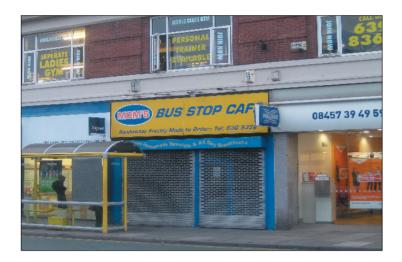

# FULLY FITTED CAFE TO LET UNIT 11 CORONATION BUILDINGS WALLASEY ROAD

# LOCATION

The property occupies a prominent trading location being adjacent to Halifaxand Rayner Opticians. Nearby multiple retailers include KFC, Sue Ryder, Claire House, Yorkshire Bank, Cash Generator, Coral and Wilkinson.

# UNIT 11 CORONATION BUILDINGS, WALLASEY ROAD