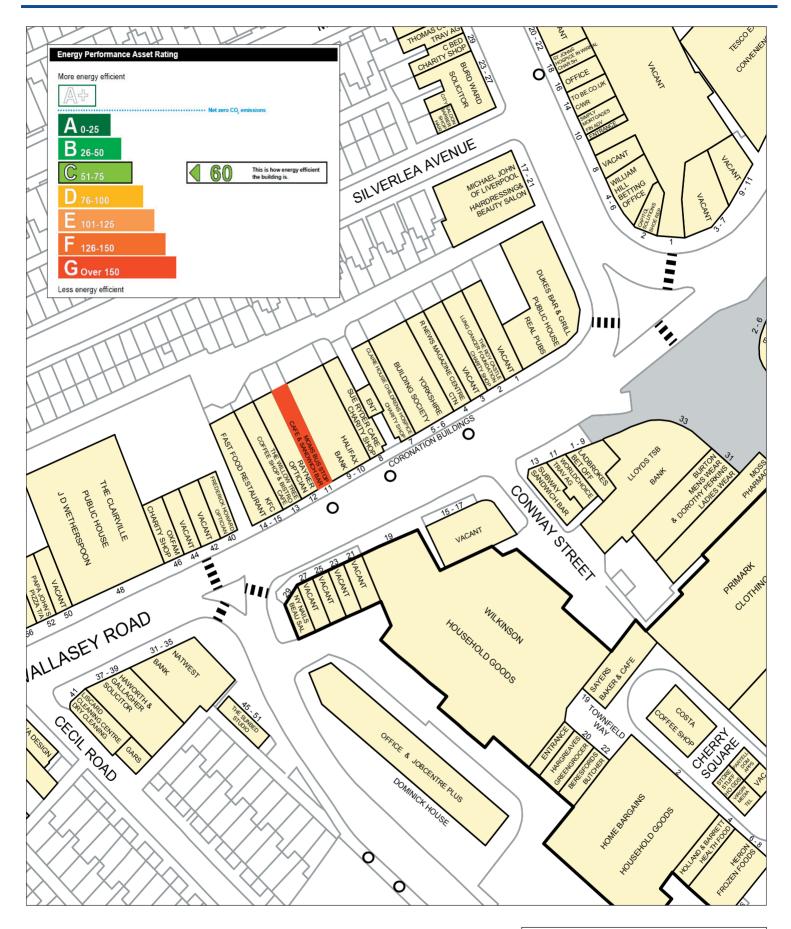

#### EPC

EPC Certificate reference number: 9783-4097-0621-0200-5505

Energy Performance Asset Rating: C-60