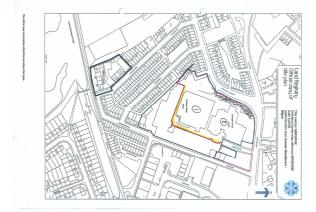

#### **LOCATION**

The premises are situated on the corner of Darlington Street East and Manchester Road. Darlington Street East is the A577, which provides quick access to Wigan Town Centre, approximately 1 mile to the North West. Access to the site is from Darlington Street East and also from Kirklands Street.

#### **DESCRIPTION**

The property comprises of an existing industrial complex, with mostly steel framed roofs of various ages and specification.

The main section available has a modern profile steel roof and is currently being refurbished. This refurbishment can be carried out to an occupiers specific specification. Externally there is a significant concrete yard area providing loading and parking facilities.