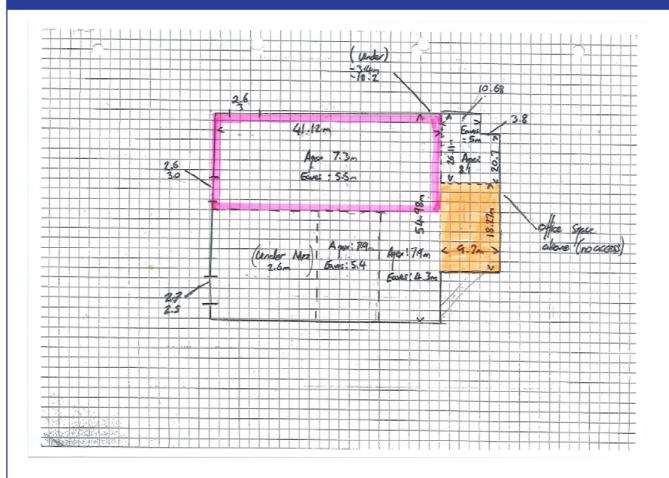

#### **ACCOMMODATION**

| Building No 1 | 177.21 Sq.m | 1,907 Sq.ft |
|---------------|-------------|-------------|
| Building No 2 | 904.72 Sq.m | 9,738 Sq.ft |
|               | •           | -           |

| То                                  | tal Area | 1081.93 Sq.m | 11,645 Sq.ft |
|-------------------------------------|----------|--------------|--------------|
| Measured on a gross internal basis. |          |              |              |