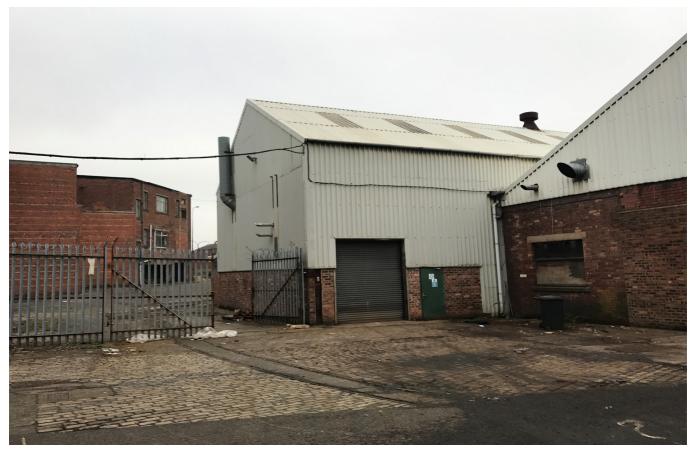

#### **DESCRIPTION**

The property comprises of an existing industrial complex, with mostly steel framed roofs of various ages and specification.

The main section available has a modern profile steel roof and is currently being refurbished. This refurbishment can be carried out to an occupiers specific specification. Externally there is a significant concrete yard area providing loading and parking facilities.

The premises are about to be refurbished and therefore the layout is flexible.

The adjacent offices are also available.