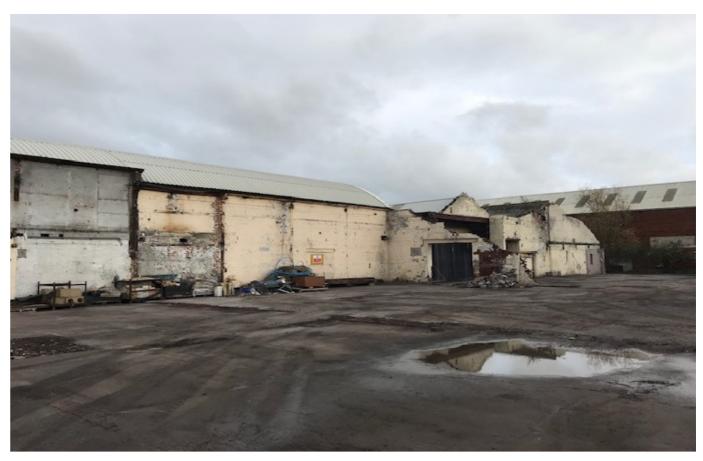

#### **DESCRIPTION**

The property comprises of an existing industrial complex, with mostly steel framed roofs of various ages and specification.

The main section available has a modern profile steel roof and is currently being refurbished. This refurbishment can be carried out to an occupiers specific specification. Externally there is a significant concrete yard area providing loading and parking facilities.

The premises are about to be refurbished and therefore the layout is flexible.

The adjacent offices are also available.