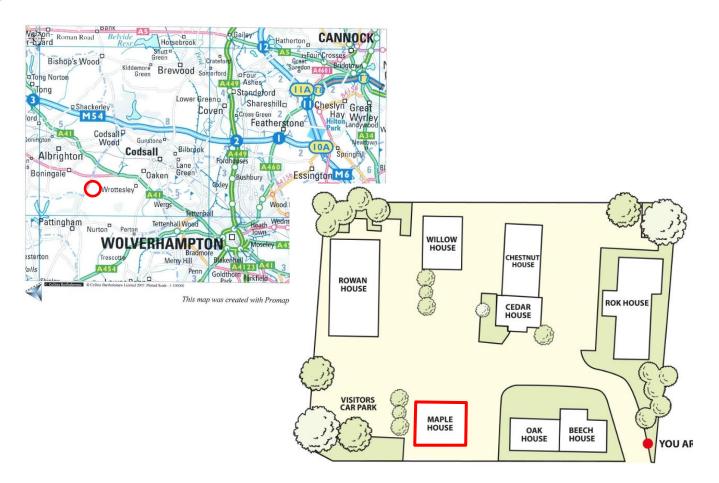

# **MAPLE HOUSE** KINGSWOOD BUSINESS PARK **HOLYHEAD ROAD ALBRIGHTON** WOLVERHAMPTON **WV7 3AU**

- Modern Rural Office Park
- Ample Private Car-Parking Included
- 100 mb Fibre Optic Broadband Facility **Available**
- EPC Rating: D (77-88)

#### LOCATION

Kingswood Business Park is located 11 miles from Telford and 6 miles from Wolverhampton in the West Midlands. The estate is just off the Holyhead Road, close to the M54 J3.

### **DESCRIPTION**

Kingswood consists of several self-contained office buildings on a privately managed site accessible off a private drive. Existing Occupiers include The NFU, Global Draw, and The Rok Group.