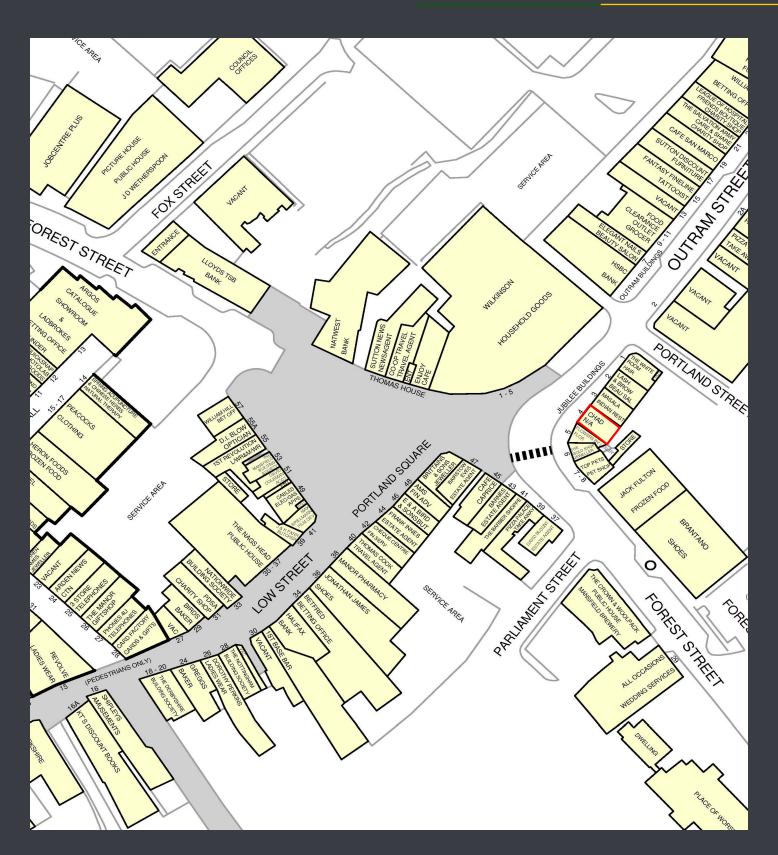

#### Location

The subject premises hold a prominent location on the fringe of the town centre, standing opposite **Wilkinson** and **HSBC**, and benefitting from a light controlled crossing which links the property to Low Street and the Market Place.

The parade includes The White Room Hairdressers, The Lash and Brow Bar, Masala Indian Restaurant, The Gold Shop, and Flowers by Leslie. Pizza Hut, HSBC, Jack Fulton Frozen Foods, Brantano, Wilkinson and Halfords are in the parade adjacent or opposite.

Any maps are for identification purposes only and should not be relied upon for accuracy. Reproduced by permission of Geographers A-Z Map Co. Ltd. Licence No. A0203. This product includes mapping data licensed from Ordnance Survey - © Crown Copyright 2001. Licence No. 100017302 and © Crown Copyright, All rights reserved. Licence No. ES 100004619.