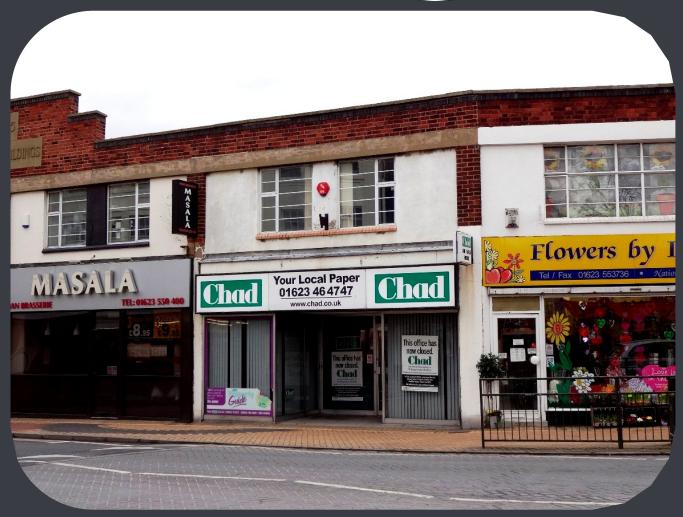

The parade includes The White Room Hairdressers, The Lash and Brow Bar, Masala Indian Restaurant, The Gold Shop, and Flowers by Leslie. Pizza Hut, HSBC, Jack Fulton Frozen Foods, Brantano, Wilkinson and Halfords are in the parade adjacent or opposite.

## **Description**

The property has recently been occupied by the town's local newspaper, The Chad.

The property has accommodation arranged over ground and first floors with the ground floor comprising a midparade retail unit with a recessed aluminium framed shop front. The first floor comprises of office and ancillary space which includes a kitchen.