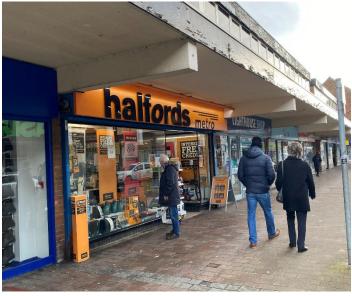

# PROMINENT RETAIL UNIT IN BUSY TOWN CENTRE OPPOSITE ASDA SUPERMARKET

## **THE PROPERTY**

The premises are arranged over ground floor only and offers the following approximate floor area:

| Gross Frontage         | _ | 5.6 m               | 18' 06"    |
|------------------------|---|---------------------|------------|
| Net Frontage           | _ | 5.4 m               | 17' 09"    |
| Internal Width         | - | 5.3 m               | 17' 05"    |
| Shop Depth             | - | 21.1 m              | 69' 03"    |
| Ground Floor Sales     | - | 89.0 m <sup>2</sup> | 964 sq.ft. |
| Ground Floor Ancillary |   | 16.0 m <sup>2</sup> | 171 sq.ft. |