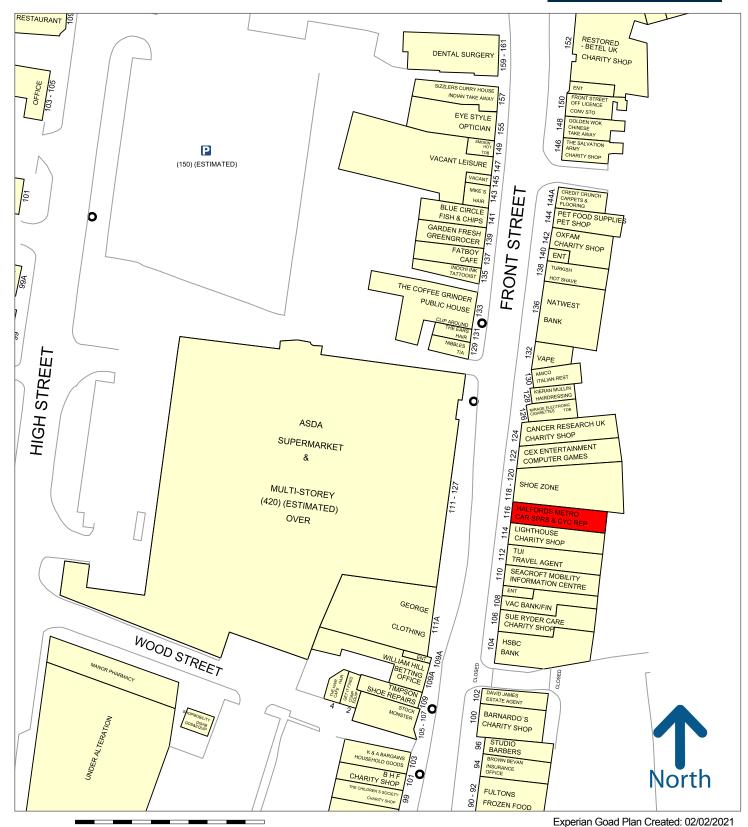

#### **LOCATION**

Arnold is a busy market town situated approximately 5 miles north of Nottingham City Centre. At the time of the 2011 census, Arnold had a population of 37,768.

The High Street is home to a mix of local and national occupiers, including **Asda**, **CEX**, **NatWest**, **Fultons Foods** and **Card Factory**.

#### **INSPECTION**

Viewings can only be carried out with prior notice by contacting:-

Mark Cherry <u>markcherry@sprrg.co.uk</u>

Tel: 020 7409 2100

Map data

Copyright and confidentiality Experian, 2019. © Crown copyright and database rights 2019. OS 100019885