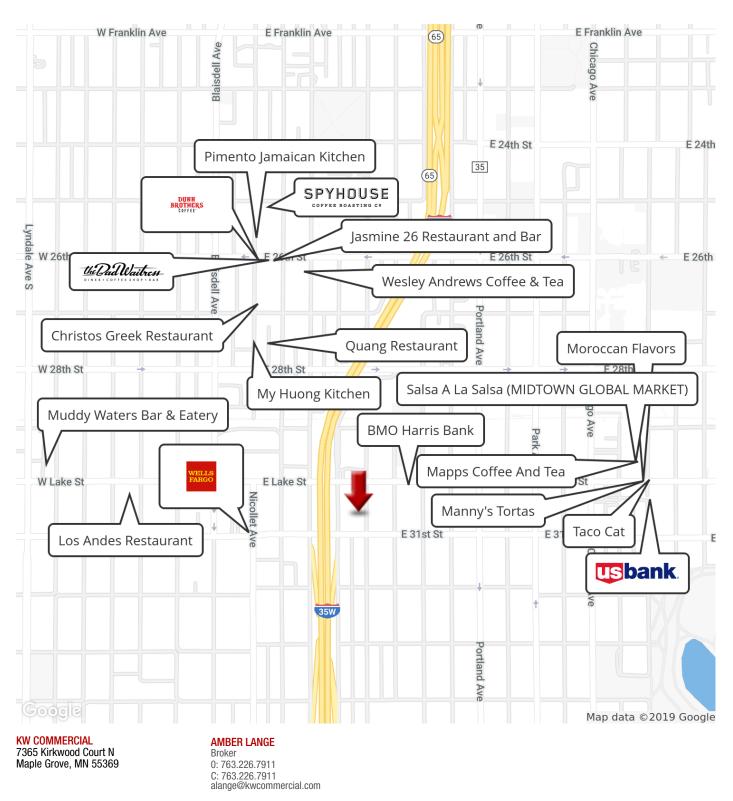

## **PROPERTY OVERVIEW**

Fantastic investment opportunity! Great cash flowing up and down duplex with a 2 car garage for sale! The upper unit has 4 bedrooms and 1 bathroom, and the lower unit has 2 bedrooms and 1 bathroom. Brand new roof, gutters, and carpet have been installed, freshly painted exterior and interior, newly landscaped yard, and newer windows and furnaces. Great for an investor or an owner occupant! Conveniently located close to restaurants, highways, public transportation, shopping, parks and more.