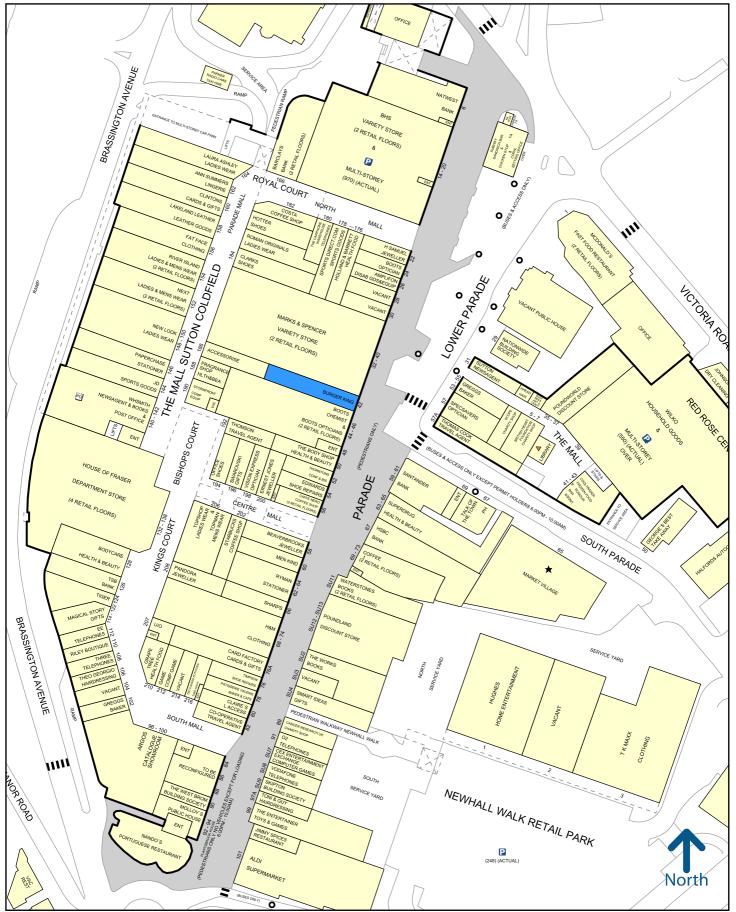

### Location

Sutton Coldfield is an affluent town located 8 miles to the North East of central Birmingham. The centre is approximately 550,000 sq ft with weekly footfall in excess of 130,000.

The centre is anchored by Marks & Spencer, H&M and House of Fraser who have recently undertaken a major refurbishment. Recent lettings in the scheme have included Tiger, Office, Swarovski, Lakeland and Fat Face. The unit is located on The Parade between Boots and Marks & Spencer.

### Or through our joint agents

*Cushman & Wakefield* 0121 232 4921

50 metres

Experian Goad Plan Created: 02/01/2018 Created By: Kitchen LaFrenais Morgan