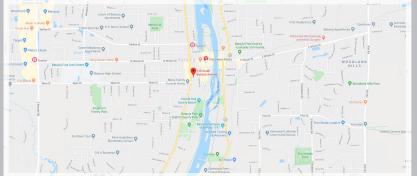

## LOCATION

Walking Distance to all of Downtown Batavia, Fox River, Restaurants, Batavia Public Library, Shopping, Water Street Studios, River Street Events.

- Traffic Counts
  - o Batavia Ave. (Route 31): 19,300
  - o Main Street: 3,800