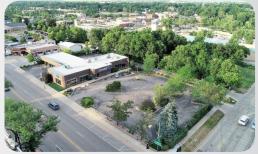

## 130 S BATAVIA AVE. BATAVIA

5,995 SF + - RETAIL - OFFICE

Retail - Office Space located in Downtown Batavia right off Route 31! Built for a Bank user this space has a drive-thru, vault and many parking spaces situated on 1.11 Acres. All Brick Building Constructed in 1978 with Large Windows offers tons of Natural Light.

## 130 S BATAVIA AVE BATAVIA 5,995 + -

- Located at Hard Corner
  - o Batavia Ave. (Route 31) &
    Main Street
- Vaults
- Secure Storage
- Two Private Offices
- Cubicle Workstations
- Zoning: DMU
   (Downtown Mixed Use)
- 42 Parking Spots
- Kitchen/ Breakroom