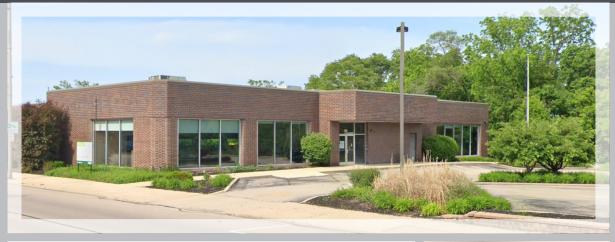

## 130 S BATAVIA AVE. BATAVIA

5,995 SF + - RETAIL - OFFICE

Retail - Office Space located in Downtown Batavia right off Route 31! Built for a Bank user this space has a drive-thru, vault and many parking spaces situated on 1.11 Acres. All Brick Building Constructed in 1978 with Large Windows offers tons of Natural Light.