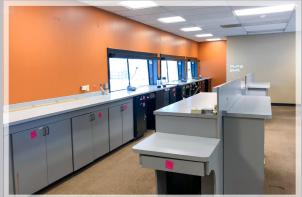

## 130 S BATAVIA AVE BATAVIA 5,995 + -

- Located at Hard Corner
  - o Batavia Ave. (Route 31) &
    Main Street
- Vaults
- Secure Storage
- Two Private Offices
- Cubicle Workstations
- Zoning: DMU
   (Downtown Mixed Use)
- 42 Parking Spots
- Kitchen/ Breakroom

## 130 S BATAVIA AVE. BATAVIA

5,995 SF + - RETAIL - OFFICE

Retail - Office Space located in Downtown Batavia right off Route 31! Built for a Bank user this space has a drive-thru, vault and many parking spaces situated on 1.11 Acres. All Brick Building Constructed in 1978 with Large Windows offers tons of Natural Light.