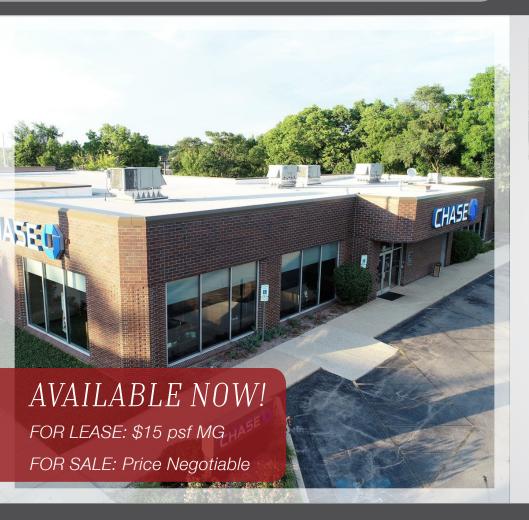

## 130 S BATAVIA AVE. BATAVIA

5,995 SF + - RETAIL - OFFICE

Retail - Office Space located in Downtown Batavia right off Route 31! Built for a Bank user this space has a drive-thru, vault and many parking spaces situated on 1.11 Acres. All Brick Building Constructed in 1978 with Large Windows offers tons of Natural Light.

## 130 S BATAVIA AVE BATAVIA 5,995 + -

- Located at Hard Corner
  - o Batavia Ave. (Route 31) &
    Main Street
- Vaults
- Secure Storage
- Two Private Offices
- Cubicle Workstations
- Zoning: DMU
   (Downtown Mixed Use)
- 42 Parking Spots
- Kitchen/ Breakroom