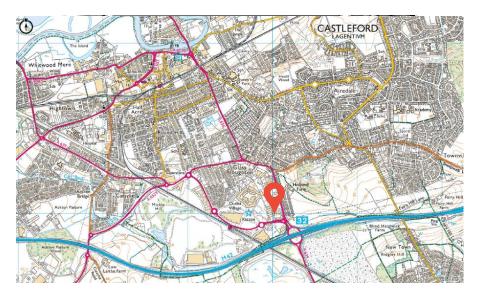

#### LOCATION

The site is located between Carr Wood Road and Park Road in Glasshoughton, approximately 1 mile south of Castleford town centre. Junction 32 of the M62 is 0.25 miles south of the property, providing easy access to the motorway network.