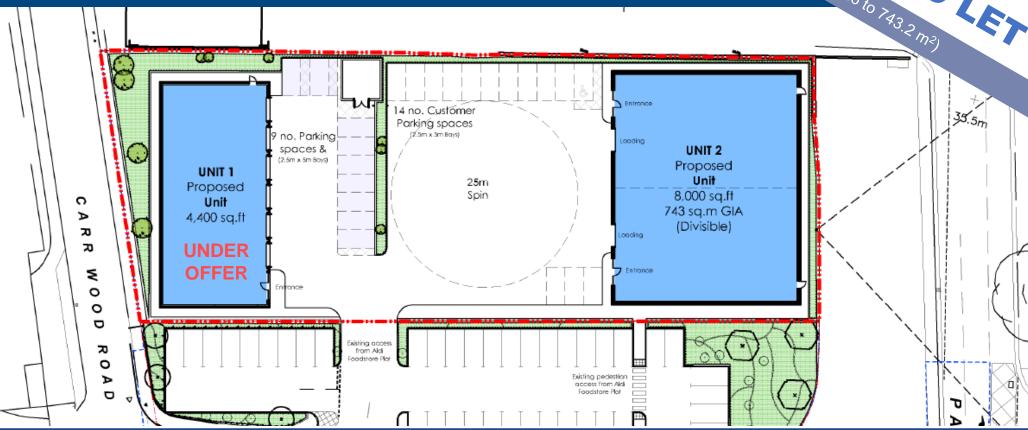

#### **DESCRIPTION**

The proposed development will comprise three trade counter units across two buildings. The units will be of steel portal frame construction with profile sheet cladding to all elevations. Further specification details can be made available on request.

#### **SPECIFICATION**

- Minimum 6.0m eaves
- Customer/personnel entrance
- · Full height level access loading door
- 3 phase power
- Allocated car parking spaces
- · Shared forecourt and circulation space.

### **ACCOMMODATION**

| UNIT                 | M2    | FT    |
|----------------------|-------|-------|
| UNIT 1 – UNDER OFFER | 408.8 | 4,400 |
| UNIT 2               | 371.6 | 4,000 |
| UNIT 3               | 371.6 | 4,000 |