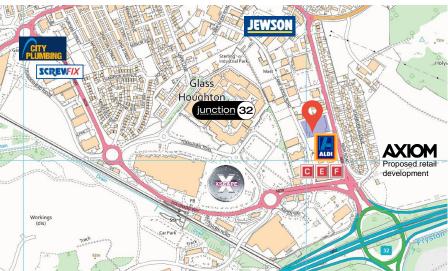

#### LOCATION

The site is located between Carr Wood Road and Park Road in Glasshoughton, approximately 1 mile south of Castleford town centre. Junction 32 of the M62 is 0.25 miles south of the property, providing easy access to the motorway network.

Neighbouring occupiers include the Junction 32 Outlet Village, Xscape Leisure, Aldi, CEF, Jewson, SAS Autoparts, Kia and Vauxhall car dealerships. The proposed Axiom development located at Junction 32 will provide an additional 600,000 sq ft of retail and leisure space.