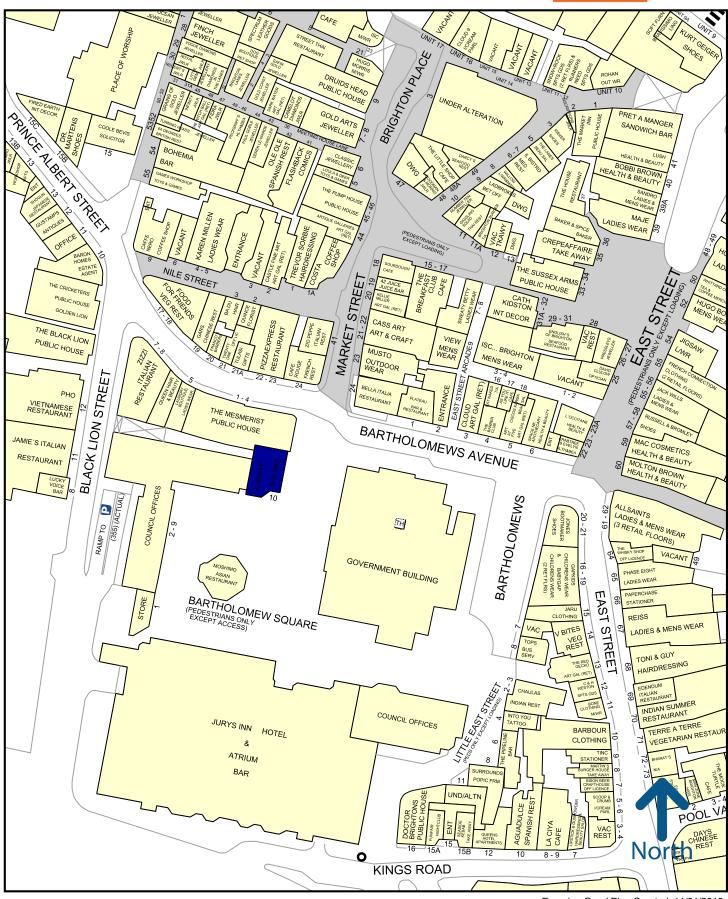

#### LOCATION

Bartholomew Square is within Brighton's Lanes. A few minutes' walk from the seafront, the Square is occupied by Brighton and Hove City Council offices, the Town Hall, Jury's Inn Hotel and Moshimo sushi restaurant. The surrounding area is particularly vibrant with an eclectic mix of shops, restaurants. bars and independent businesses. Other nearby operators include Café Rouge, Bella Italia, The Mesmerist bar as well as a number of fashion retailers within East Street Arcade.