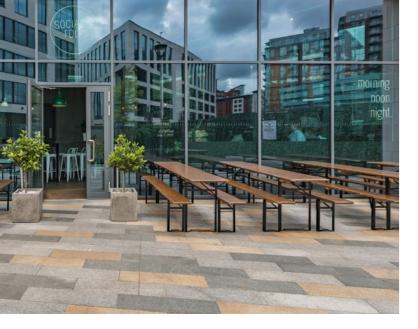

# WELL COVERED

LOCATED ADJACENT TO THE DYNAMIC BUSINESS ADDRESS OF WELLINGTON PLACE, SURROUNDED BY A CHOICE OF BARS, RESTAURANTS AND COFFEE SHOPS AND ONLY A SHORT WALK FROM LEEDS TRAIN STATION.

Located at the western gateway to Leeds City Centre, 33 Wellington Street sits adjacent to Wellington Place, Leeds' new vibrant and dynamic business district.

- Good Luck Club 3
- 4 Sociable Folk
- Editors Draught
- 6 LI Performance
- 7 Spirit Health Club
- 8 Toast
- 9 Lazy Lounge
- 10 Starbucks
- 11 Caffe Nero
- 12 Mas Simply Food
- **13** Co-op
- 14 My Thai
- **15** White Rabbit
- 16 Nosh
- Miah's Kitchen 17
- 18 Bagel Nash
- **19** Pizza Express
- 20 Love Food
- 21 Patisserie Valerie
- Jack Pots 22
- Dry Green Dry Cleaners 23
- 24 **Snap Fitness**
- 25 Banyan
- 26 Restaurant Bar and Grill