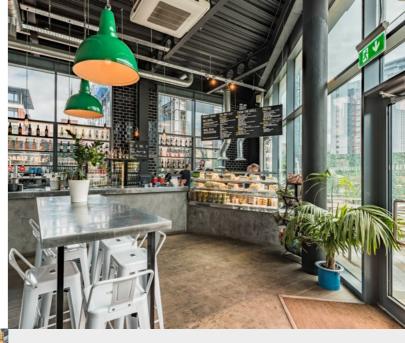

# WELL COVERED

LOCATED ADJACENT TO THE DYNAMIC BUSINESS ADDRESS OF WELLINGTON PLACE, SURROUNDED BY A CHOICE OF BARS, RESTAURANTS AND COFFEE SHOPS AND ONLY A SHORT WALK FROM LEEDS TRAIN STATION.

Located at the western gateway to Leeds City Centre, 33 Wellington Street sits adjacent to Wellington Place, Leeds' new vibrant and dynamic business district.

Here you'll find everything from great places to eat and drink to open green spaces, sports pitches and fitness clubs, a hotel and even a spa.

33 Wellington Place is perfectly located with exceptional transport links, Leeds Train Station is only a short walk away, keen cyclists are close to the riverside cycle paths and junction 2 of the M62I is less than 2 miles away.