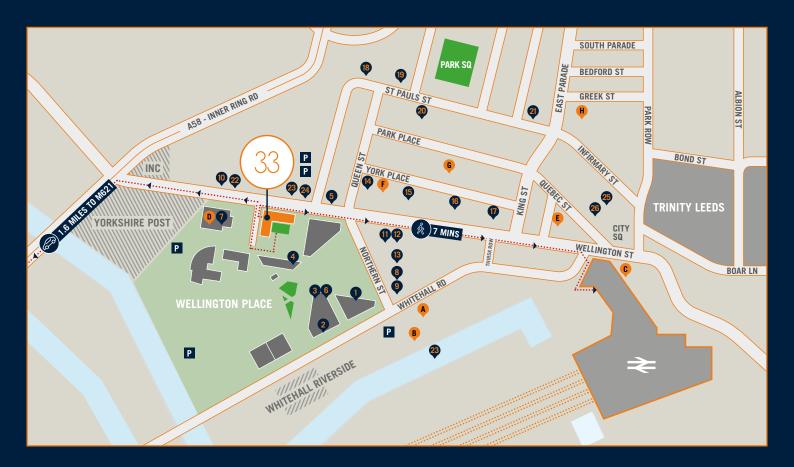

# WELL COVERED

LOCATED ADJACENT TO THE DYNAMIC BUSINESS ADDRESS OF WELLINGTON PLACE, SURROUNDED BY A CHOICE OF BARS, RESTAURANTS AND COFFEE SHOPS AND ONLY A SHORT WALK FROM LEEDS TRAIN STATION.

Located at the western gateway to Leeds City Centre, 33 Wellington Street sits adjacent to Wellington Place, Leeds' new vibrant and dynamic business district.

Here you'll find everything from great places to eat and drink to open green spaces, sports pitches and fitness clubs, a hotel and even a spa.

33 Wellington Place is perfectly located with exceptional transport links, Leeds Train Station is only a short walk away, keen cyclists are close to the riverside cycle paths and junction 2 of the M62I is less than 2 miles away.

#### AMENITIES

- Veeno 1
- The Place 2

Ŵ

Δ

В

D

F

HOTELS

Novotel

Queens

Quebecs

Dakota

Premier Inn

Crown Plaza

The New Ellington

The Chambers

- Good Luck Club 3
- 4 Sociable Folk
- Editors Draught
- 6 LI Performance
- 7 Spirit Health Club
- 8 Toast
- 9 Lazy Lounge
- 10 Starbucks
- 11 Caffe Nero
- 12 Mas Simply Food
- **13** Co-op
- 14 My Thai
- **15** White Rabbit
- 16 Nosh
- Miah's Kitchen 17
- 18 Bagel Nash
- **19** Pizza Express
- 20 Love Food
- 21 Patisserie Valerie
- Jack Pots 22
- Dry Green Dry Cleaners 23
- 24 **Snap Fitness**
- 25 Banyan
- 26 Restaurant Bar and Grill