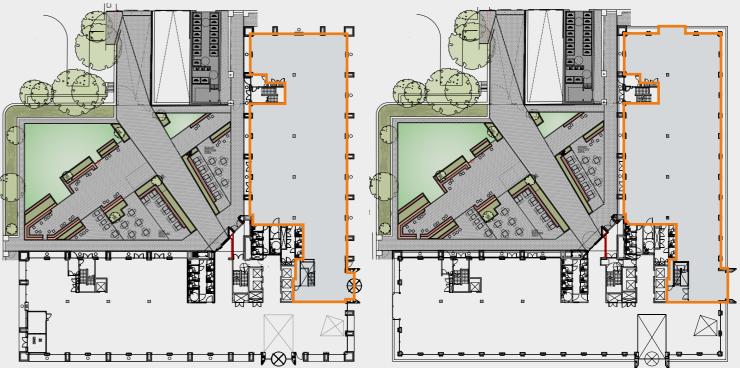

#### **AVAILABLE ACCOMMODATION**

| FLOOR | SQ.FT. | SQ.M. |
|-------|--------|-------|
| GF    | 7,117  | 661   |
| FF    | 7,149  | 664   |
| TOTAL | 14,226 | 1,325 |

#### **GROUND FLOOR** 7,117 SQ.FT. (661 SQ.M.)

#### **FIRST FLOOR** 7,149 SQ.FT. (664 SQ.M.)