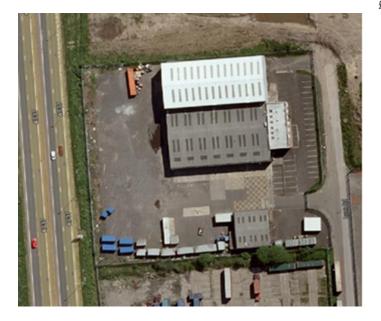

#### **LOCATION**

The subject is located on Lyon Road, within the Linwood Industrial Estate. Situated on the north side of Lyon Road with easy access to the A737. Linwood Industrial Estate lies close to the successful Phoenix Retail, Leisure and Car Showroom Park. This location provides easy access to Glasgow International Airport and the national motorway network; and within close proximity of retail and leisure amenities. The subject is located by the Linclive Interchange, with immediate access to the A737, and thereafter, the M8 at Junction 29.