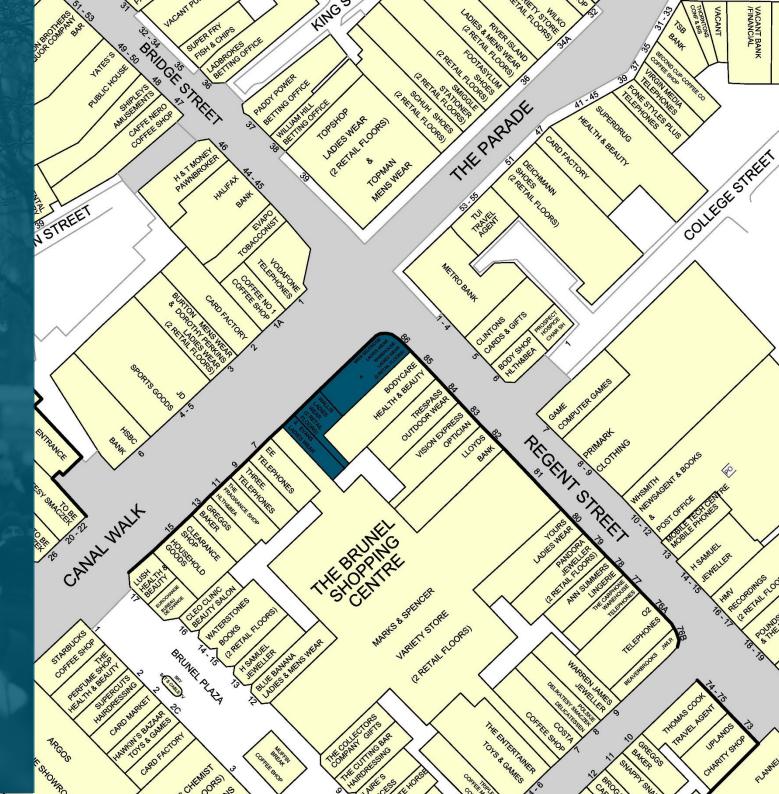

#### Location

The premises sit in a 100% prime corner position in Swindon, immediately adjacent to Bodycare, and close to Marks & Spencers, Yours Clothing, Primark and Metrobank. Other occupiers in the immediate vicinity include WH Smith, Beaverbrooks and O2.