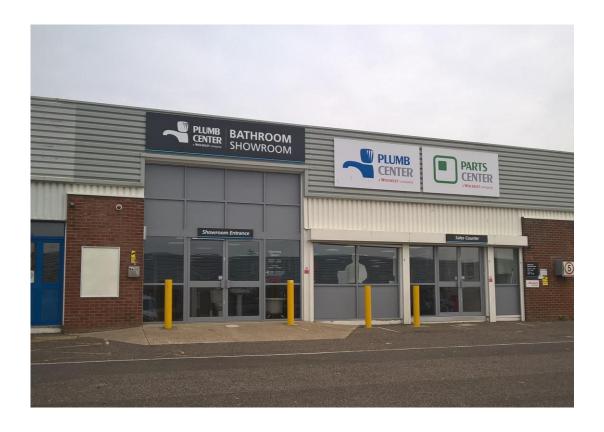

## **INDUSTRIAL WAREHOUSE/ TRADE PREMISES**

UNIT 2b, THREE ACRES SITE, PARK FARM ROAD, FOLKESTONE, CT19 5FG

6,340 sqft (589 sq m)

approx. Gross internal Area

SUB-LEASE, ASSIGNMENT (lease expiry 16/05/2026) OR NEW LEASE BY SEPARATE NEGOTIATION