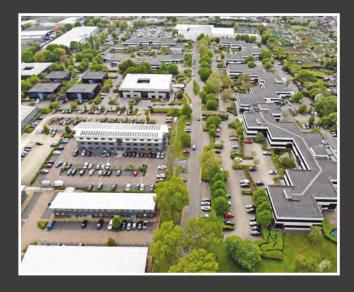

# THE PARK

- Easy access to the M4 (J15 & J16)
- Outstanding landscaped environment
- On-site estate management team
- 24 hour on-site staffed security
- CCTV
- Trenchers Coffee Shop
- Premier Inn
- Brewers Fayre
- Nursery

#### CHERRY

THE PARK

**CONTACTS & LOCATION** 

HOME

PRINT

Kembrey Park which is situated in an established and popular commercial location approximately 3.2km (2 miles) to the north east of Swindon town centre.

The park is accessed from the A311 Cricklade Road, which links to the A419 dual carriageway 3.2km (2 miles) to the north. In turn this connects with J15 of the M4 to the south.

APPLE

CHERRY

PINE COURT

THE PARK