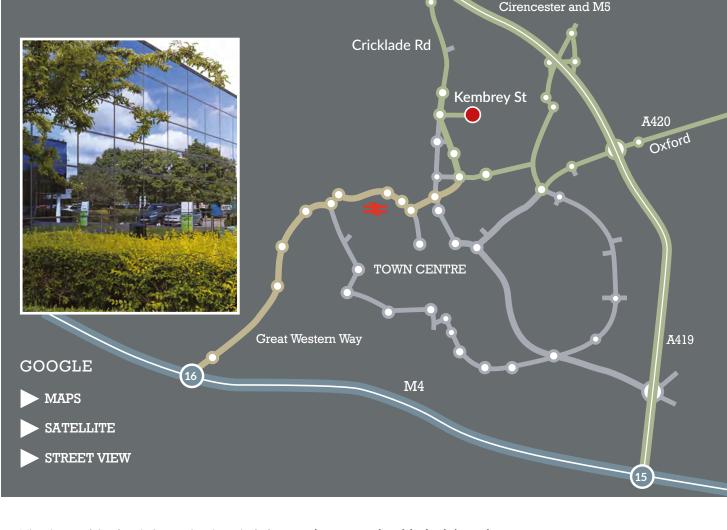

#### CHERRY

THE PARK

**CONTACTS & LOCATION** 

HOME

PRINT

Kembrey Park which is situated in an established and popular commercial location approximately 3.2km (2 miles) to the north east of Swindon town centre.

The park is accessed from the A311 Cricklade Road, which links to the A419 dual carriageway 3.2km (2 miles) to the north. In turn this connects with J15 of the M4 to the south.

APPLE

CHERRY

PINE COURT

THE PARK