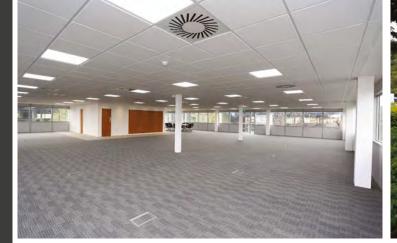

### **SPECIFICATION**

- New energy efficient state of the art LED lighting throughout with feature lighting around the core and entrance area
- New Daikin air conditioning, providing heating and cooling with life cycle controllers
- New suspended ceiling with Rockfon acoustic tiles
- New male, female and accessible toilet facilities with floor to ceiling tiled finish
- New shower facility
- New raised floor including floor boxes distributed over an efficient floor plate
- Car parking spaces and bicycle rack

CURRENT AVAILABILITY From 3,195 sq ft - 10,850 sq ft