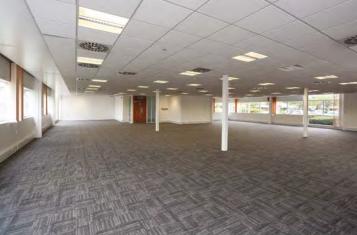

### **SPECIFICATION**

- New energy efficient state of the art LED lighting throughout with feature lighting around the core and entrance area
- New Daikin air conditioning, providing heating and cooling with life cycle controllers
- New suspended ceiling with Rockfon acoustic tiles
- New male, female and accessible toilet facilities with floor to ceiling tiled finish
- New shower facility
- New raised floor including floor boxes distributed over an efficient floor plate
- Car parking spaces and bicycle rack

CURRENT AVAILABILITY From 3,195 sq ft - 10,850 sq ft