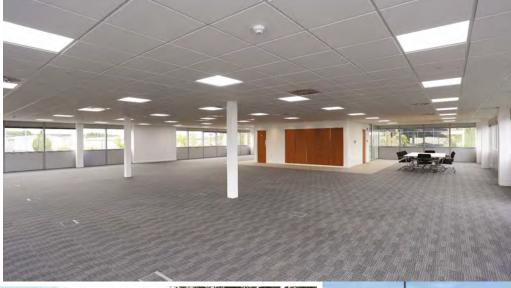

### **SPECIFICATION**

- New energy efficient state of the art LED lighting throughout with feature lighting around the core and entrance area
- New Daikin air conditioning, providing heating and cooling with life cycle controllers
- New suspended ceiling with Rockfon acoustic tiles
- New male, female and accessible toilet facilities with floor to ceiling tiled finish
- New shower facility
- New raised floor including floor boxes distributed over an efficient floor plate
- Car parking spaces and bicycle rack

CURRENT AVAILABILITY From 3,195 sq ft - 10,850 sq ft