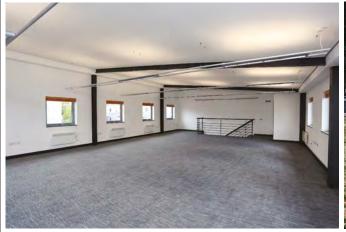

# PINE COURT

TO LET/FOR SALE

Self contained, two storey office properties

## **SPECIFICATION**

- Modern finishes
- Suspended lighting
- Wall mounted electric heating
- Kitchenette
- Accessible WCs
- Allocated car parking
- Your own front door

CURRENT AVAILABILITY From 770 sq ft - 7,106 sq ft