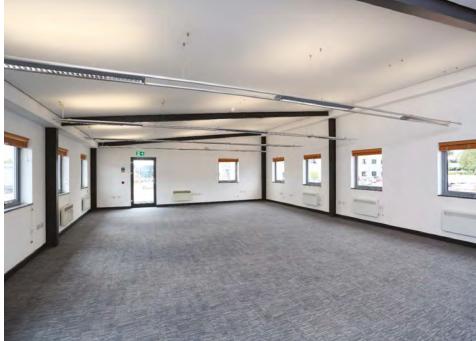

# CHERRY

TO LET

Suites from 500 sq ft (46.45 sq m) in the multi-let Cherry Orchard North, East and West buildings

#### SPECIFICATION

- Flexible open plan accommodation on ground or first floors
- Ability to specify suite size and specifications to your requirements
- Flexible lease terms from 6 months
- Heating and cooling
- Recessed lighting
- Parking allocation 1:250 sq ft