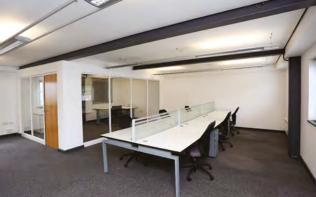

### **SPECIFICATION**

- New energy efficient state of the art LED lighting throughout with feature lighting around the core and entrance area
- New Daikin air conditioning, providing heating and cooling with life cycle controllers
- New suspended ceiling with Rockfon acoustic tiles
- New male, female and accessible toilet facilities with floor to ceiling tiled finish
- New shower facility
- New raised floor including floor boxes distributed over an efficient floor plate
- Car parking spaces and bicycle rack

#### SPECIFICATION

- Flexible open plan accommodation on ground or first floors
- Ability to specify suite size and specifications to your requirements
- Flexible lease terms from 6 months
- Heating and cooling
- Recessed lighting
- Parking allocation 1:250 sq ft

## **SPECIFICATION**

- Modern finishes
- Suspended lighting
- Wall mounted electric heating
- Kitchenette
- Accessible WCs
- Allocated car parking
- Your own front door

CURRENT AVAILABILITY From 770 sq ft - 7,106 sq ft