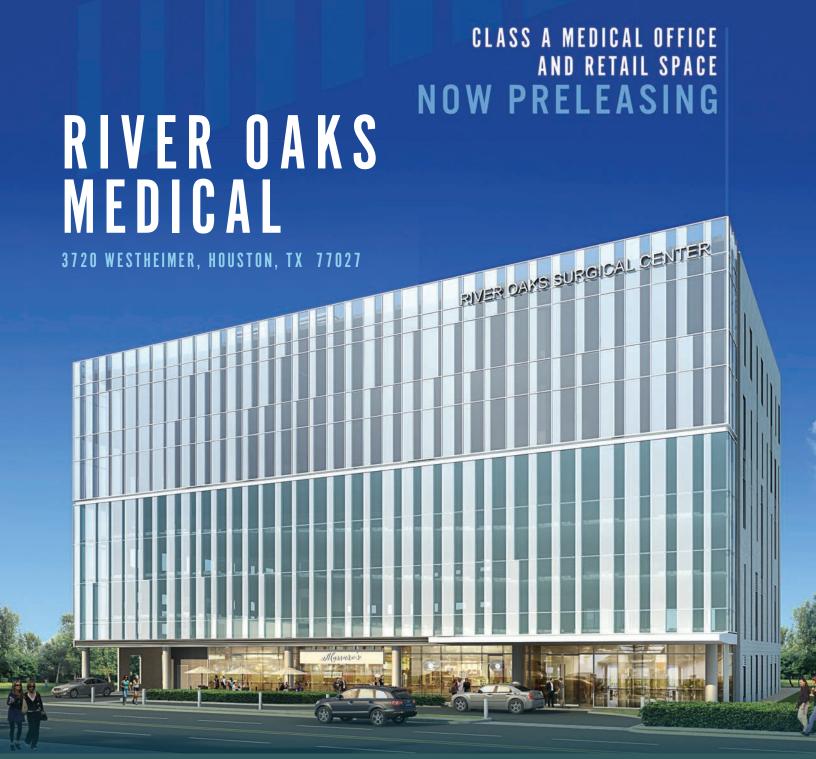

## CLASS A RETAIL/MEDICAL OFFICE BUILDING

 $\bigcirc$ 

Massaros

**103,785 sf 6** Stories

SIXTH FLOOR Medical Office Available

### RIVER OAKS MEDICAL 3720 WESTHEIMER, HOUSTON, TX 77027