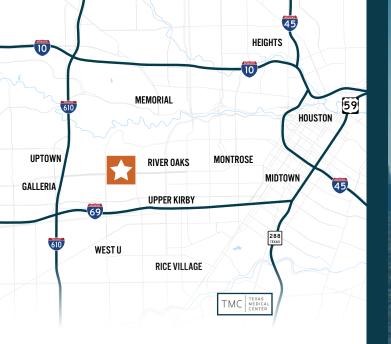

Under construction-able to accept tenant finish-outs Q4 2019

EXCLUSIVE RIVER **OAKS** LOCATION LESS THAN 5 MILES FROM TEXAS MEDICAL CENTER

↔ THE GALLERIA River Oaks District ERIA/UPTOW HIGHLAND VILLAGE SMADON **NOVEL RIVER OAKS** 300 unit Mixed Use Development coming soon