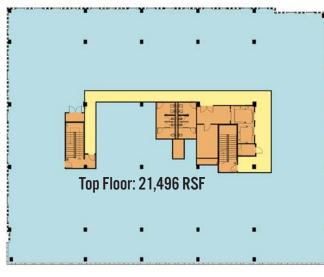

Under construction-able to accept tenant finish-outs Q4 2019







EXCLUSIVE RIVER **OAKS** LOCATION LESS THAN 5 MILES FROM TEXAS MEDICAL CENTER

↔ THE GALLERIA River Oaks District ERIA/UPTOW HIGHLAND VILLAGE SMADON **NOVEL RIVER OAKS** 300 unit Mixed Use Development coming soon



Located in Houston's prominent River Oaks







**Modern Building** 

**Systems** 



**Multi-level free** parking garage

# RIVER OAKS MEDICAL





Visitor drop-off



Gurney elevator / ASC compatable

## CLASS A RETAIL/MEDICAL OFFICE BUILDING

 $\bigcirc$ 

Massaros

**103,785 sf 6** Stories

SIXTH FLOOR Medical Office Available

### FIFTH FLOOR

Leased to Upper Kirby Surgical Partners

FIRST FLOOR Retail Available FLOORS 2 - 4 Garage





#### Ground Level



**Top Floor** 



#### Area Restaurants



ranks



STATE OF GRACE



<u>Steak</u>

48







BANANA REPUBLIC



CANALI

 $\begin{bmatrix} H \\ W \end{bmatrix}$ 

Crate&Barrel

DOLCE & GABBANA



TOM FORD

SEPHORA



| 3 Mile    | 5 Mile    |  |
|-----------|-----------|--|
| 199,462   | 528,460   |  |
| 340,705   | 1,033,516 |  |
| 101,558   | 249,641   |  |
| \$152,646 | \$123,306 |  |
| \$77,933  | \$58,749  |  |

#### Area Retail



() Cartier

Chopard

ChristianDior

HARRY WINSTON

L'OCCITANE

**POTTERY BARN** 



2 vineyard vines

WARBY PARKER

### RIVER OAKS MEDICAL 3720 WESTHEIMER, HOUSTON, TX 77027

#### FOR MEDICAL LEASING, CONTACT:

**Brandy Bellow Spinks First Vice President** +17135771642 brandy.bellow@cbre.com

Scott Carter **First Vice President** +17135771882 scott.carter