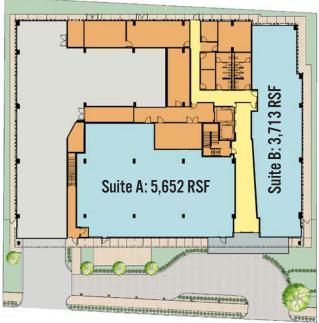

## CLASS A RETAIL/MEDICAL OFFICE BUILDING

 $\bigcirc$ 

Massaros

**103,785 sf 6** Stories

SIXTH FLOOR Medical Office Available