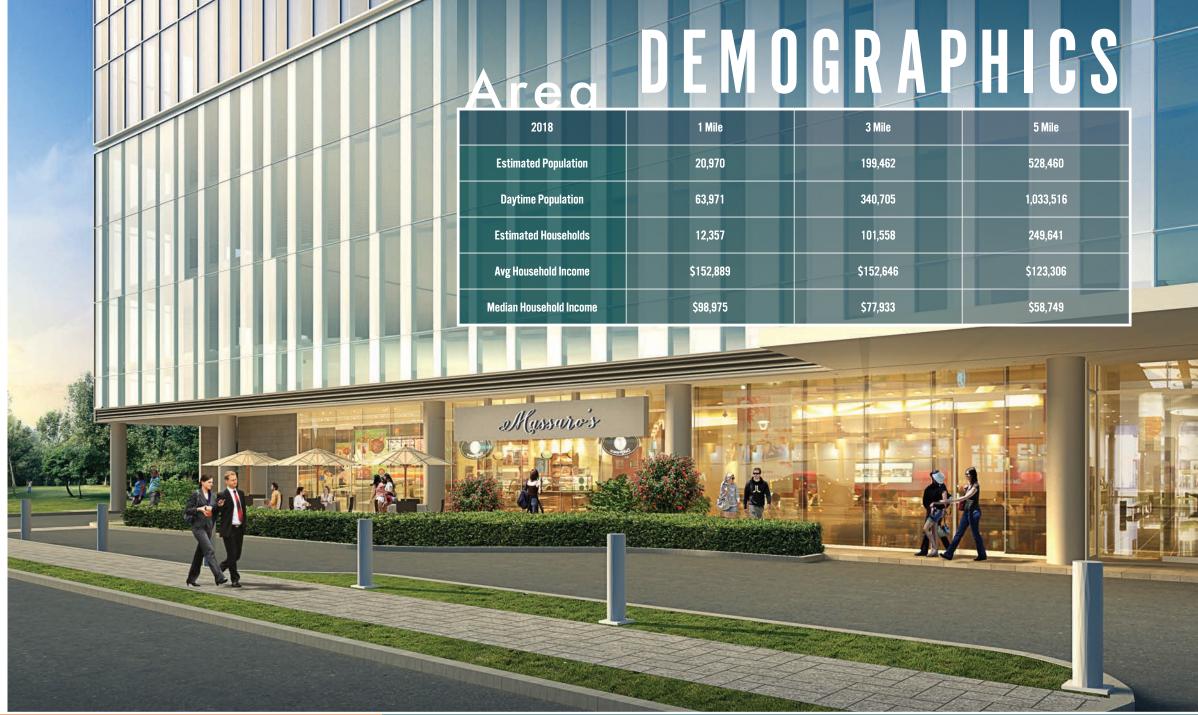

Crate&Barrel

DOLCE & GABBANA

TOM FORD

SEPHORA

| 3 Mile    | 5 Mile    |  |
|-----------|-----------|--|
| 199,462   | 528,460   |  |
| 340,705   | 1,033,516 |  |
| 101,558   | 249,641   |  |
| \$152,646 | \$123,306 |  |
| \$77,933  | \$58,749  |  |