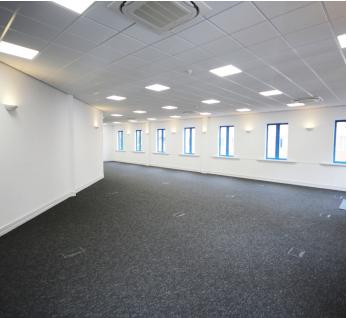

#### Description

B2 comprises high specification offices and the specification includes:-

- Entrance lobby.
- Raised floors.
- Suspended ceilings.
- Low energy LED lighting.
- Air conditioning.
- Disabled toilet facilities.
- 24/7 access.
- Car parking.

B3 to be refurbished to the same standard.