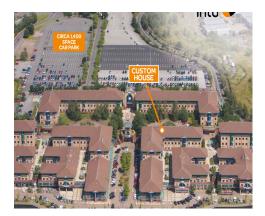

#### Location

Custom House is located within the spectacular Waterfront complex, benefiting from 24 hour security and ample parking.

Established occupiers who have chosen The Waterfront include Age UK, West Midlands Ambulance Service, Waldrons Solicitors and Higgs & Sons Solicitors.

The Waterfront provides a range of restaurants and retail facilities in addition to the Copthorne Hotel.

Adjacent to The Waterfront is Intu Merry Hill Shopping Centre which boasts an excellent selection of shops, restaurants, cafes and a multiplex cinema. It is a major regional destination.