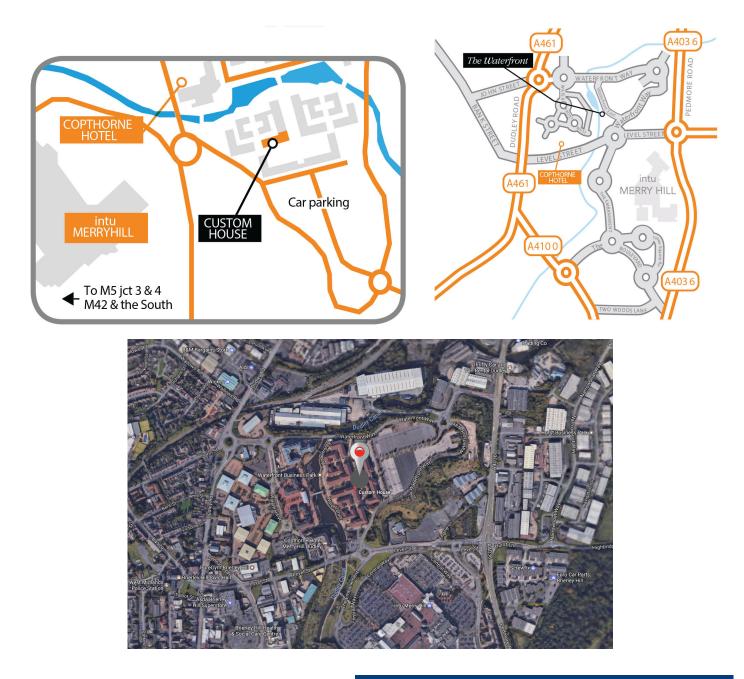

#### Location

Custom House is located within the spectacular Waterfront complex, benefiting from 24 hour security and ample parking.

Established occupiers who have chosen The Waterfront include Age UK, West Midlands Ambulance Service, Waldrons Solicitors and Higgs & Sons Solicitors.

The Waterfront provides a range of restaurants and retail facilities in addition to the Copthorne Hotel.

Adjacent to The Waterfront is Intu Merry Hill Shopping Centre which boasts an excellent selection of shops, restaurants, cafes and a multiplex cinema. It is a major regional destination.