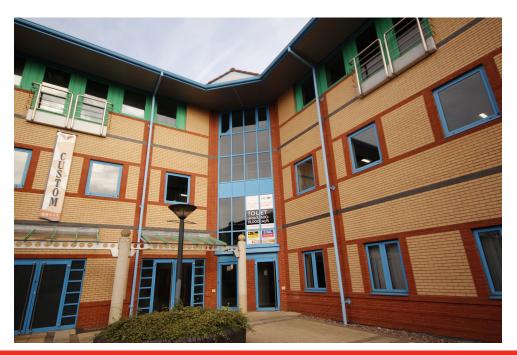

# MODERN OFFICES B2 & B3 Ground Floor, Custom House, The Waterfront, Brierley Hill, DY5 1XH

- B2 2,980 SQ FT (277.09 M<sup>2</sup>) (Refurbished)
- B3 3,882 SQ FT (360.65 M<sup>2</sup>) (To Be Refurbished)
- B2 Fully Refurbished Including New Lighting, Carpets , Redecoration & Air Conditioning
- Walking Distance From Intu Merry Hill Shopping Centre
- Excellent Car Parking
- The Ideal Working Environment
- **24 Hour Security**

# B2 & B3 Ground Floor, Custom House, The Waterfront, Brierley Hill, DY5 1XH

- Custom House located within The Waterfront complex.
- Adjacent to Intu Merry Hill Shopping Centre.
- B2 high specification office space includes raised floors, suspended ceilings, low energy LED lighting and air conditioning, having undergone extensive refurbishment. B3 to be refurbished.
- Excellent car parking.

### MODERN OFFICES B2 & B3 Ground Floor, Custom House, The Waterfront, Brierley Hill, DY5 1XH