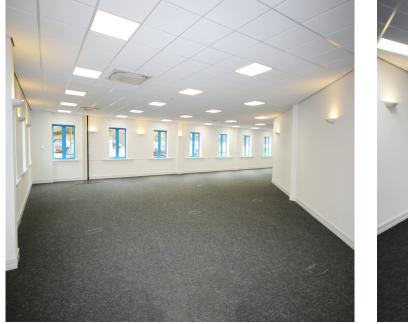

#### Description

B2 comprises high specification offices and the specification includes:-

- Entrance lobby.
- Raised floors.
- Suspended ceilings.
- Low energy LED lighting.
- Air conditioning.
- Disabled toilet facilities.
- 24/7 access.
- Car parking.

B3 to be refurbished to the same standard.