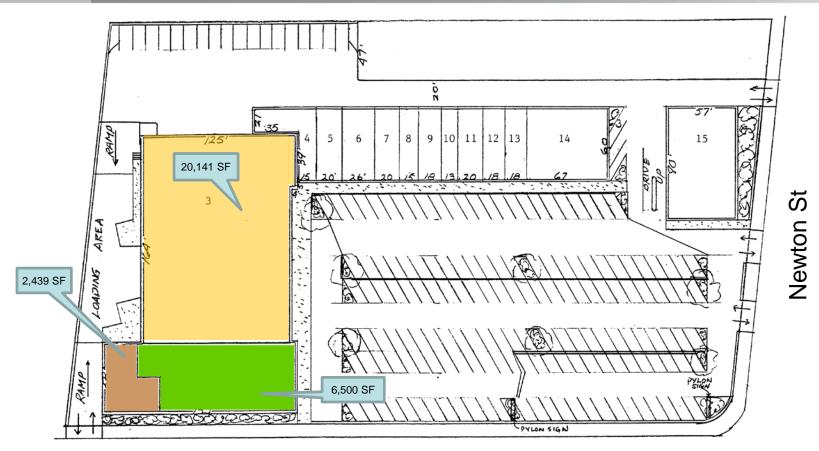

#### **HIGHLIGHTS**

**CONTIGUOUS SPACES AVAILABLE:** 

20,141 SF (CVS Pharmacy) + 8,939 SF (6,500 SF + 2,439 SF endcap)

- 29,000+ SF of corner anchor space (20,141+6,500+2,439 SF endcap) right up against the extremely busy Hacienda Blvd: <u>RENT NEGOTIABLE</u>
- Two loading docks behind current CVS Pharmacy
- Long façade (202' facing parking, 155' facing street)
- High visibility!
- Net charges: \$0.29 per SF per month (estimated; excluding trash)
- Highly visible, accessible center currently anchored by CVS Pharmacy and Bank of America. Other tenants include Pizza Hut, Sushi Land, Hao Jing Seafood Restaurant, etc.
- Excellent location with high household income and about 90,000 population within a 3-mile radius.
- Area (City of Industry & surrounding cities) is home to one of the greatest economic engines in Southern California
- Quick access to 60 freeway (closest freeway onramp for La Habra Heights)
- Approximately 187 parking spaces