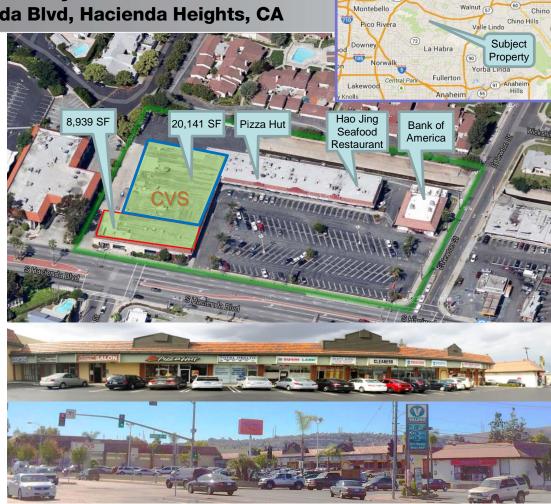

#### **HIGHLIGHTS**

**CONTIGUOUS SPACES AVAILABLE:** 

20,141 SF (CVS Pharmacy) + 8,939 SF (6,500 SF + 2,439 SF endcap)

- 29,000+ SF of corner anchor space (20,141+6,500+2,439 SF endcap) right up against the extremely busy Hacienda Blvd: <u>RENT NEGOTIABLE</u>
- Two loading docks behind current CVS Pharmacy
- Long façade (202' facing parking, 155' facing street)
- High visibility!
- Net charges: \$0.29 per SF per month (estimated; excluding trash)
- Highly visible, accessible center currently anchored by CVS Pharmacy and Bank of America. Other tenants include Pizza Hut, Sushi Land, Hao Jing Seafood Restaurant, etc.
- Excellent location with high household income and about 90,000 population within a 3-mile radius.
- Area (City of Industry & surrounding cities) is home to one of the greatest economic engines in Southern California
- Quick access to 60 freeway (closest freeway onramp for La Habra Heights)
- Approximately 187 parking spaces