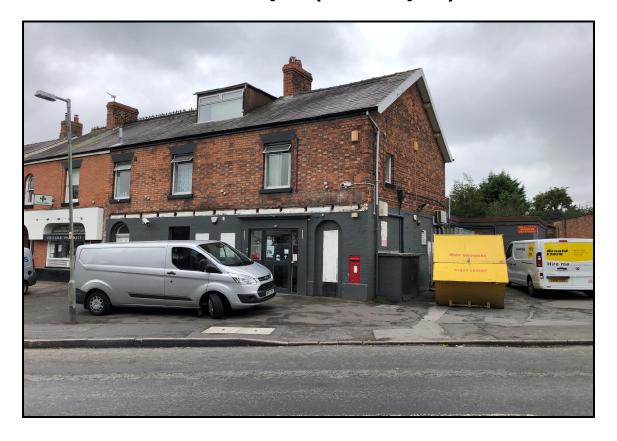

# PROMINENT RETAIL UNIT

1,690 sq ft (157 sq m)

- Prominent corner unit
- Suitable for a variety of uses (Subject to planning)
- Sub lease available

KINGSLEY POST OFFICE HOLLOW LANE KINGSLEY FRODSHAM WA6 8EE

Kingsley Post Office, Hollow Lane, Kingsley, Frodsham WA6 8EE

### **DESCRIPTION**

Forming part of a small terraced block the unit comprises a ground floor retail shop with rear storage and yard area. On street parking is available to the front of the premises. Adjacent to the unit is the village pharmacy.