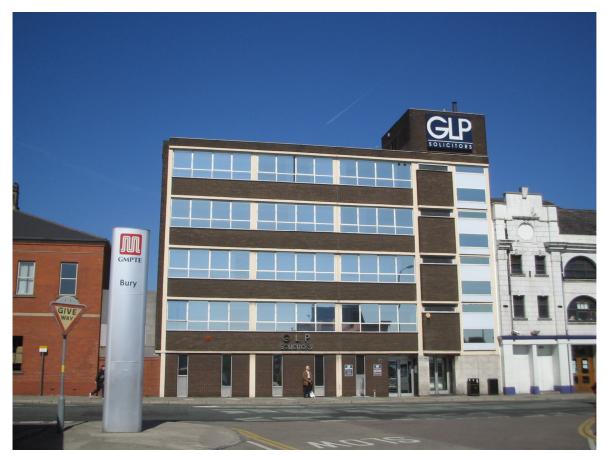

#### **LOCATION**

The premises are prominently located on Haymarket Street in the Bury Town Centre. The premises have excellent public transport links being located directly opposite the Metrolink and Bus interchange. The location of Maple house provides easy access to the towns shopping core and all town centre amenities.

Haymarket Street is accessed directly from Angouleme Way (A58), part of the Bury ring road. Access to the motorway network is approximately 1 mile to the east of Maple house at Junction 2 of the M66 which provides excellent access to the local and national motorway networks.

#### **DESCRIPTION**

Maple House comprises a modern 4 storey office building. The 2nd and 3rd floors have a mix of open plan and cellular offices along with kitchen and storage areas. There are male and female toilet facilities and the premises benefit from a 6 person lift to all floors.