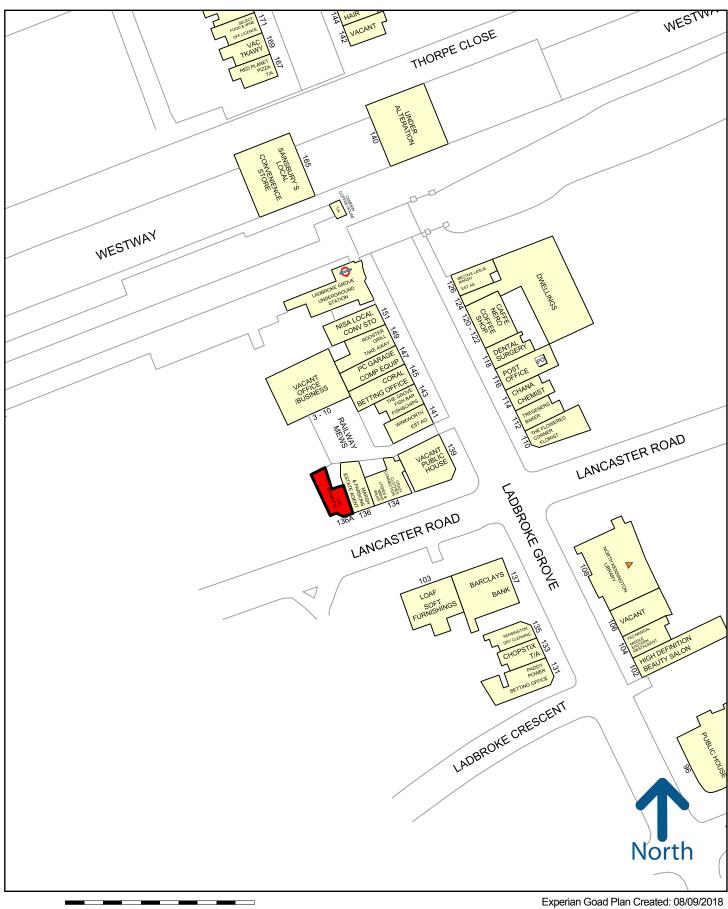

## Shop and Basement A1/A2 use – To Let

Ground floor 760 sq ft 70.6 sq m Basement 477 sq ft 44.3 sq m

Ground floor and basement, 136a Lancaster Road W11 1QU

Situation & Location The property is situated on the northern side of Lancaster Road, close to the junction with Ladbroke Grove. Ladbroke Grove Underground (Circle, Hammersmith and City lines) is close by. Other businesses in the vicinity include Loaf, Barclays bank (both opposite); Marsh and Parsons (adjacent). Portobello Road is a short walk away. Please see Goad traders plan below