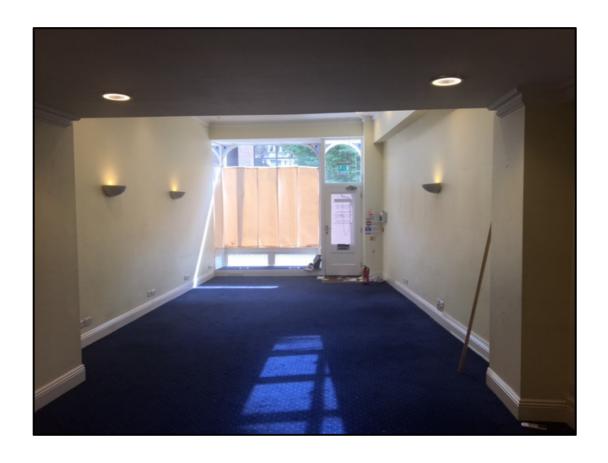

**Description & Accommodation** The property comprises a self-contained ground floor and basement retail unit providing the following approximate floor areas:-

Net Frontage 13'3" 4m Gross Frontage 16'4.9 sq m Shop Depth 45'7" 13.9 m Ground floor ceiling height 12'3" 3.7m

Ground floor office/sales 543sq ft 50.5 sq m Ground floor office 218 sq ft 20.2 sq m

Basement Office/Kitchen 411 sq ft 38.2 sq m Vaults 66 sq ft 6.2 m

Amenities M&F WC's; Air Conditioning (not tested); Kitchen