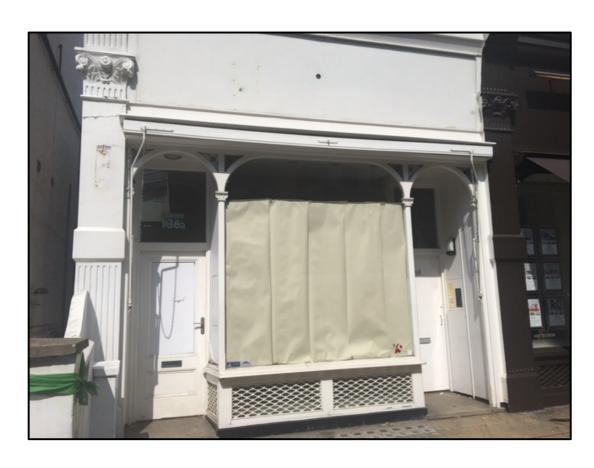

## Shop and Basement A1/A2 use – To Let

Ground floor 760 sq ft 70.6 sq m Basement 477 sq ft 44.3 sq m

Ground floor and basement, 136a Lancaster Road W11 1QU

Situation & Location The property is situated on the northern side of Lancaster Road, close to the junction with Ladbroke Grove. Ladbroke Grove Underground (Circle, Hammersmith and City lines) is close by. Other businesses in the vicinity include Loaf, Barclays bank (both opposite); Marsh and Parsons (adjacent). Portobello Road is a short walk away. Please see Goad traders plan below

**Description & Accommodation** The property comprises a self-contained ground floor and basement retail unit providing the following approximate floor areas:-

Net Frontage 13'3" 4m Gross Frontage 16'4.9 sq m Shop Depth 45'7" 13.9 m Ground floor ceiling height 12'3" 3.7m