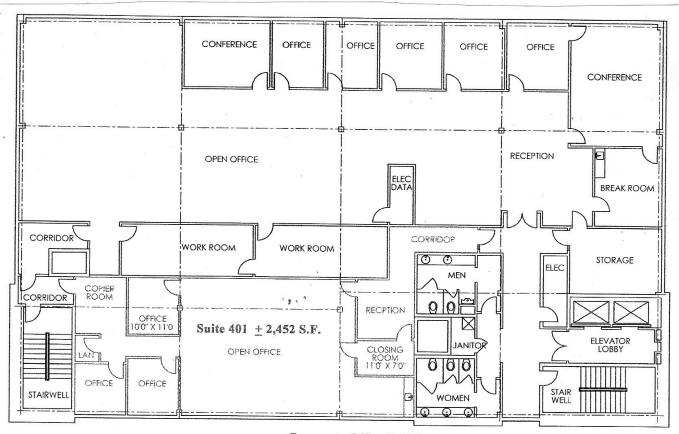

## BREWER REAL ESTATE COMPANY

## **Executive Office Building for Lease** 1430 I-85 Parkway — Montgomery, AL



## FOR LEASE

- 18,000 ± SF—Will divide
- \$12.00 SF/Full Service (including utilities, janitorial and building maintenance)
- Upscale office building located in central Montgomery
- **Excellent covered parking area**
- Convenient to retail, restaurants, hotels
- Easy access to Eastern Boulevard, I-85 and 5 minutes from I-65.



David Brewer, Agent

**Brewer Real Estate Company** 



brewer8131@knology.net

8131 Old Federal Road

Montgomery, Al 36117

Phone 334-277-8878

**REALTOR®** Fax 334-277-6791



Corporate Office Building 3rd Floor - Suites 300 & 301



Corporate Office Building 4th Floor - Suite 401