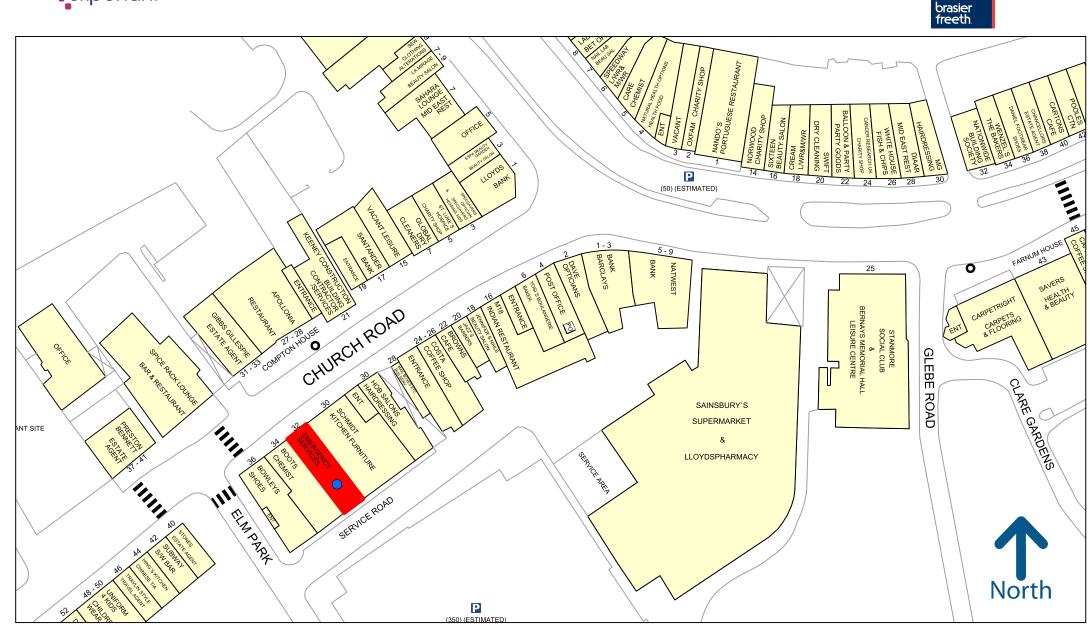

# LOCATION

The premises are situated within Stanmore's main retail pitch, being adjacent to **Boots** and **Schmidt Kitchens** whilst being close to **Bowleys** Shoes and with a **Sainsbury's Superstore** directly to the rear.

Sainsbury's car park is the main parking for the town and is currently free for the first  $1\!\!\!/_2$  hours.

#### LEGAL COSTS

Each party are to be responsible for their own legal costs incurred in this transaction.

WAT02974

50 metres

Copyright and confidentiality Experian, 2019. © Crown copyright and database rights 2019. OS 100019885

Experian Goad Plan Created: 12/08/2019 Created By: Brasier Freeth

For more information on our products and services: www.experian.co.uk/goad | goad.sales@uk.experian.com | 0845 601 6011