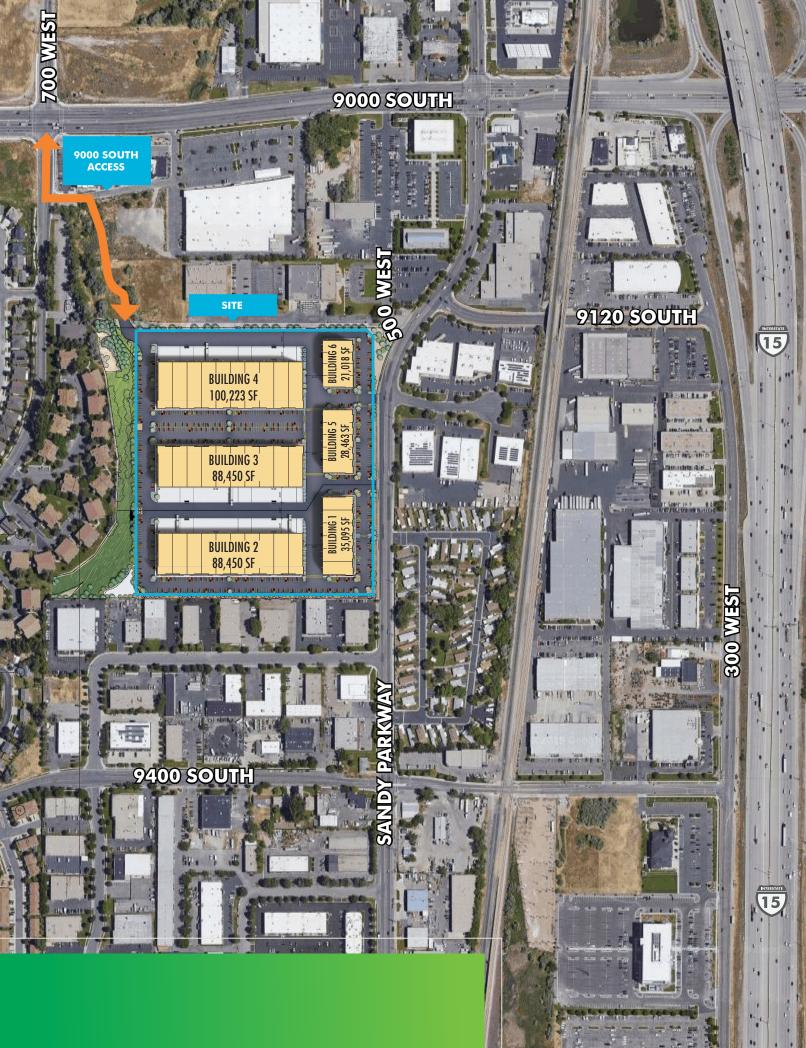

# **BUILDING 1**

9240 SOUTH 500 WEST | SANDY, UT

• Loading: Four (4) ground level doors (one per unit)

• Configuration: Rear Load

• Construction Type: Concrete tilt

• Power: 480 volt, 3 phase

• Parking Ratio: 2.21 / 1,000

Four bus stops within one mile of site

Two TRAX / Front Runner stations within two miles of site

Half mile from 9000 South

One mile from I-15