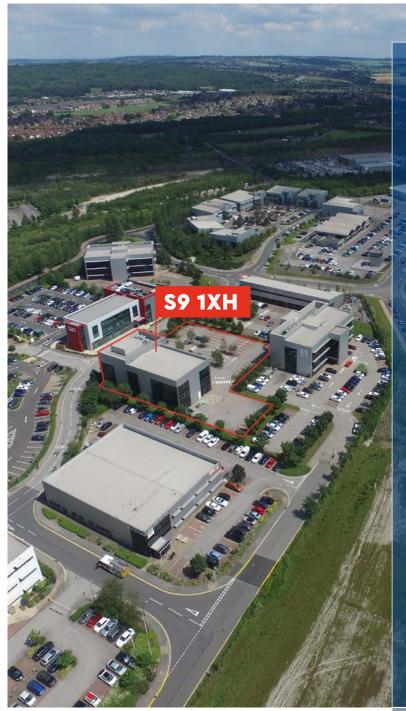

## PREMIUM LOCATION

THIS IMPRESSIVE BUILDING IS PART OF THE ESTABLISHED 200 ACRE SHEFFIELD BUSINESS PARK DEVELOPMENT.

## PREMIUM OFFICES

6,459 SQ FT - 19,623 SQ FT OF HIGH QUALITY Fully Refurbished Offices with generous On-site Car Parking.

TO LET

**3 EUROPA** VIEW SHEFFIELD BUSINESS PARK, M1 J33