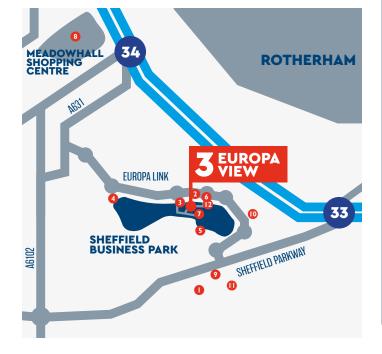

## PREMIUM POSITION

LOCATED 2 MINUTES FROM JUNCTIONS 33 & 34 OF THE M1 AND 5 MINUTES DRIVE FROM SHEFFIELD CITY CENTRE, SHEFFIELD BUSINESS PARK IS IN A PRIME LOCATION, WITH EASY ACCESS FROM BOTH THE NORTH AND SOUTH.

SHEFFIELD BUSINESS PARK OFFERS A WIDE RANCE OF AMENITIES BOTH ON-SITE AND CLOSE BY, INCLUDING MERCURE HOTEL, COSTA COFFEE, KIDZ @ WORK CRECHE, AND ON-SITE CAFE. THE PARK FORMS PART OF THE ADVANCED MANUFACTURING & INNOVATION DISTRICT (AMID), WITH RECENT OCCUPIERS INCLUDING MACLAREN, BOING & ROLLS ROYCE.