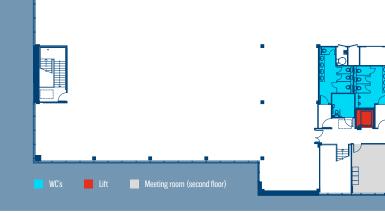

| FLOOR                          | SQ FT  | SQ M    |
|--------------------------------|--------|---------|
| GROUND                         | 6,459  | 600.1   |
| FIRST                          | 6,459  | 600.1   |
| SECOND                         | 6,705  | 622.9   |
| TOTAL                          | 19,623 | 1,823.1 |
| CAR PARKING 72 SPACES PRO RATA |        |         |

FIRST/SECOND FLOOR