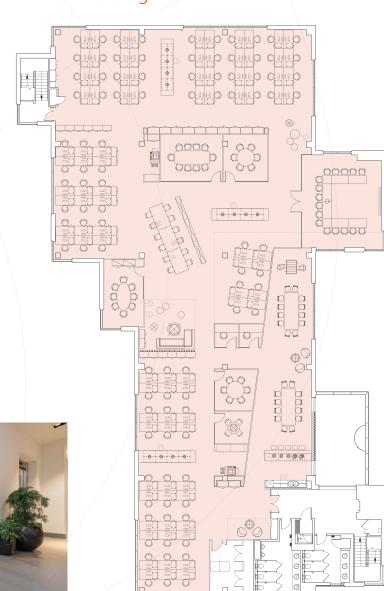

# Schedule of Accommodation

| 1  | Welcome Area           |
|----|------------------------|
| 6  | Meeting Rooms          |
| 2  | Quiet Rooms            |
| 2  | Print Areas            |
| 1  | Comms Room             |
| 96 | Open Plan Workstations |
| 1  | Staff Breakout Area    |
| 12 | Hot Desks              |
|    |                        |