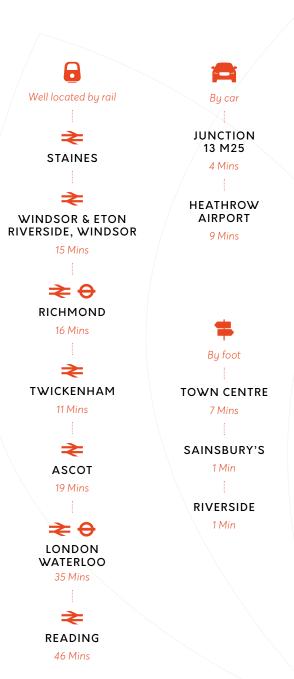

# Location

Staines upon Thames is one of the key office centres in the western corridor, located within the M25, approximately 9 minutes from Heathrow Airport and only 17 miles south-west of Central London.

The thriving local economy also benefits from its proximity to nearby centres such as Chertsey, Egham and Windsor.

Ideally located for growing businesses expanding in the region, other high profile occupiers who have chosen to locate their offices in Staines include: