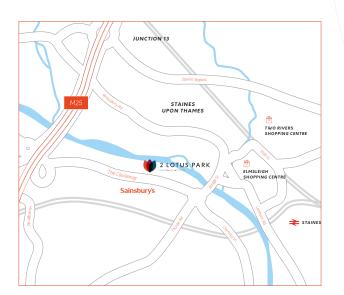

# Location

Staines upon Thames is one of the key office centres in the western corridor, located within the M25, approximately 9 minutes from Heathrow Airport and only 17 miles south-west of Central London.

The thriving local economy also benefits from its proximity to nearby centres such as Chertsey, Egham and Windsor.

Ideally located for growing businesses expanding in the region, other high profile occupiers who have chosen to locate their offices in Staines include: