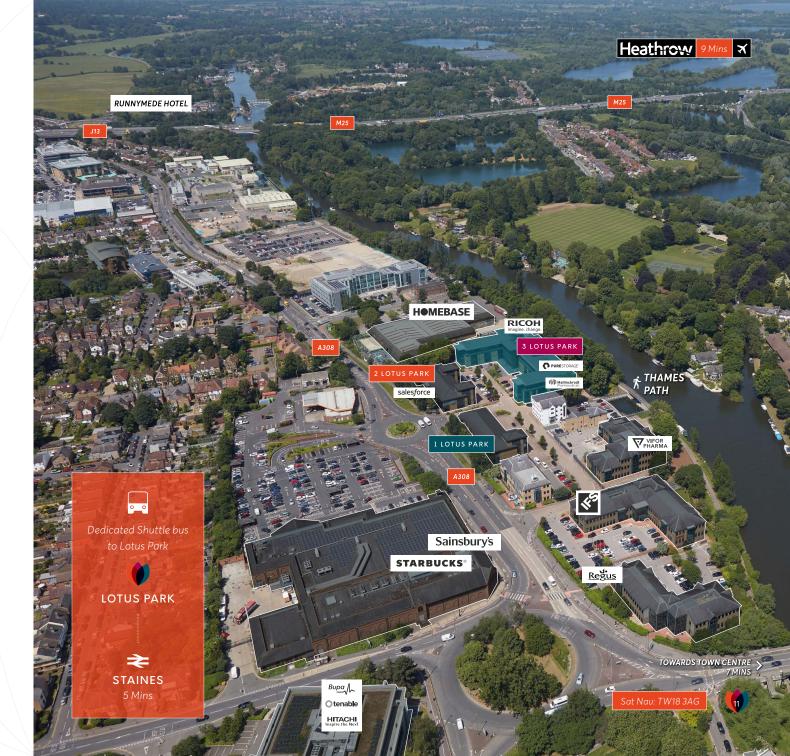

# Location

Staines upon Thames is one of the key office centres in the western corridor, located within the M25, approximately 9 minutes from Heathrow Airport and only 17 miles south-west of Central London.

The thriving local economy also benefits from its proximity to nearby centres such as Chertsey, Egham and Windsor.

Ideally located for growing businesses expanding in the region, other high profile occupiers who have chosen to locate their offices in Staines include:

 centrica
 Gartner
 FUJITSU
 HITACHI

 Bupa
 vmware
 salesforce
 Mallinckrodt Pharmaceuticals