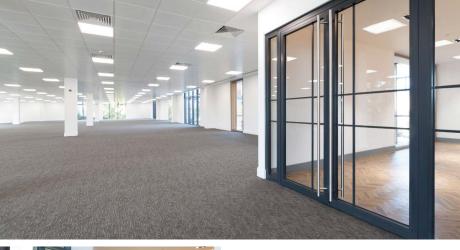

# Indicative Layout

# Schedule of Accommodation

| 1  | Welcome Area           |
|----|------------------------|
| 6  | Meeting Rooms          |
| 2  | Quiet Rooms            |
| 2  | Print Areas            |
| 1  | Comms Room             |
| 96 | Open Plan Workstations |
| 1  | Staff Breakout Area    |
| 12 | Hot Desks              |
|    |                        |