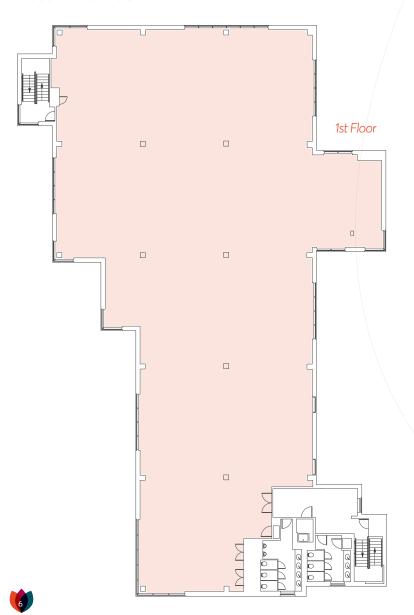

# 2 Lotus Park offers 1st floor and shared reception.

Whatever your requirements the building offers high profile 'space to flourish'.

| Area      | Sq Ft | Sq M  |
|-----------|-------|-------|
| 1st Floor | 9,556 | 887.7 |
| Total     | 9,556 | 887.7 |

Areas quoted are based on net internal area.