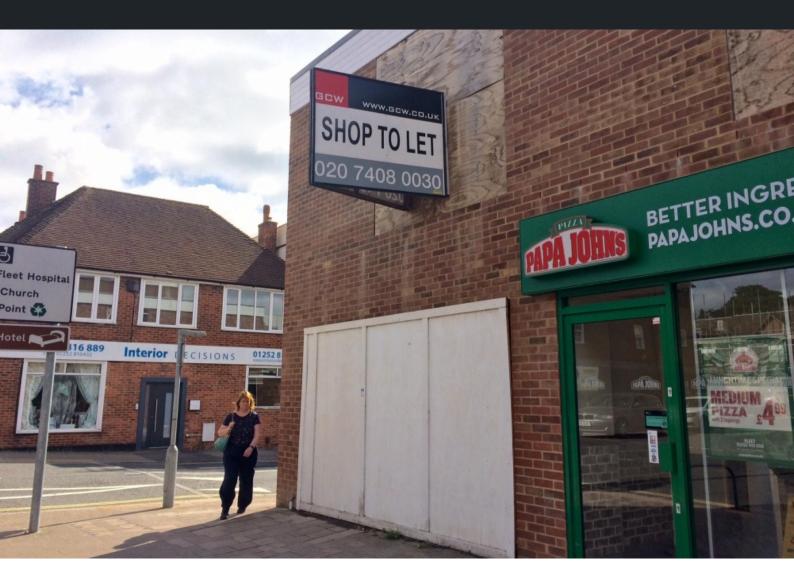

# The premises occupy a prominent corner position.

181 Fleet Road, Fleet, GU51 3BL

High Street Location Affluent Hampshire Town Potential A3 Use Subject to Planning 1,107 sqft (102 sqm)

#### Location

The premises occupy a prominent corner position of the junction of Fleet Road and Church Road. The premises are adjacent to Papa Johns, KFC and Marks & Spencer. Other nearby occupiers include Sainsbury's, Iceland, Waitrose, Starbucks and McDonald's along with numerous other established local retailers.