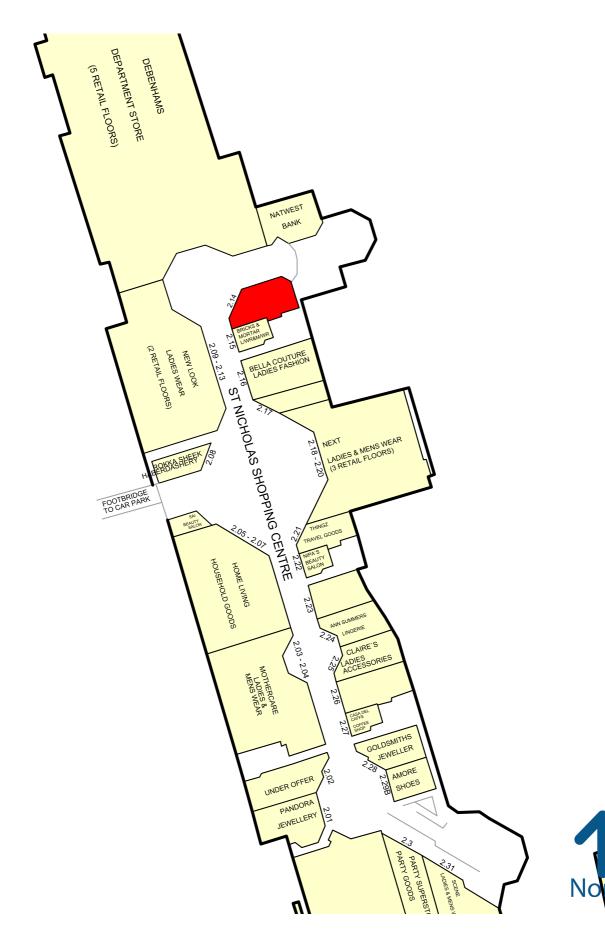

# Location.

St Nicholas Shopping Centre is the main retail destination within Sutton, providing approximately 370,000 sq ft of retail accommodation.

The centre is anchored by **Debenhams** and **Primark** with other key retailers including **Next**, **New Look**, **Sports Direct**, **Goldsmiths**, **Deichmann** and **Empire Cinema**. Recent new additions include **Pandora** and a **Toy Barnhaus** upsize.

The unit is adjacent to **New Look** with nearby retailers including **Next** and **Debenhams**.

Goad Digital Plans are for identification only and not to be scaled as a working drawing and are based upon the Ordnance SurveyMap with the permission of The Controller of Her Majesty's Stationary Office © Crown Copyright 39954X. No part of this plan may be entered into an electronic retrieval system without agent. Gooch Cunliffe Whale LLP. Registered in England No. OC376010. Registered office: 30 City Road, London EC1Y 2AB.