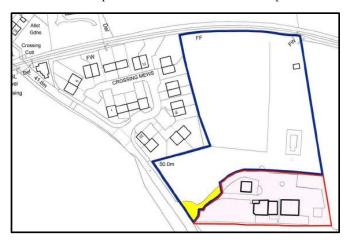

## Accommodation

The site extends to approximately 0.09 hectares (0.76 acres) with further land of 1.069 hectares (2.64 acres) available by separate negotiation. The freehold of Nor Manor extends to the area filled in pink. Full rights of access and services will exist for Nor Manor over the entrance area shaded in yellow.