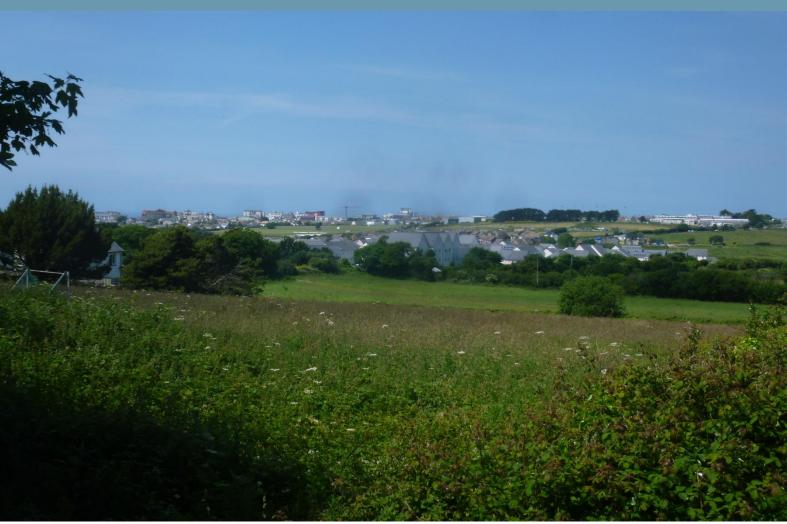

## Location & Description

The property is located just off Trencreek Road which has easy access onto the A392 on the edge of Newquay and  $1\frac{1}{2}$  miles from the centre of the town and the sea.

The site is level and currently comprises Nor-Manor Holiday Flats with eight 2 bedroomed holiday apartments and a further two 1 bedroomed holiday apartments within two blocks which all have planning permission for full residential use. In addition there is a chalet and a bungalow. There is potential to knock down the property and to build new residential dwellings on the site.

## Accommodation

The site extends to approximately 0.09 hectares (0.76 acres) with further land of 1.069 hectares (2.64 acres) available by separate negotiation. The freehold of Nor Manor extends to the area filled in pink. Full rights of access and services will exist for Nor Manor over the entrance area shaded in yellow.