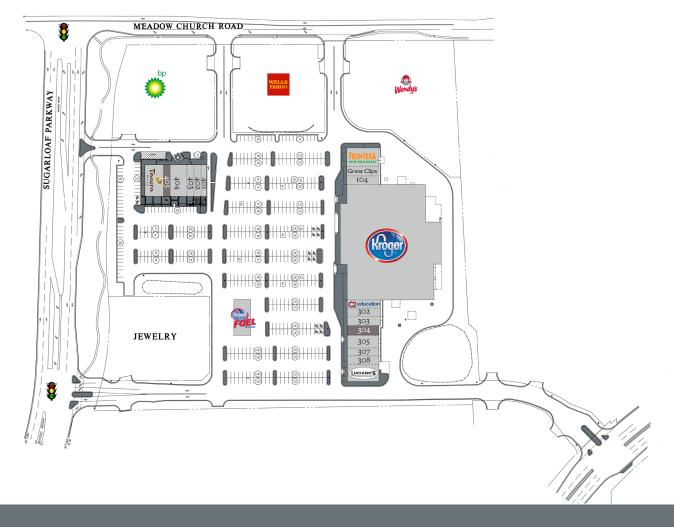

#### **KEY TENANTS**

Kroger, Panera Bread, Great Clips and C2 Education.

### 6555 Sugarloaf Parkway, Duluth, GA 30097

| Tenant                  | Sf     | Ste |                      |       |     |
|-------------------------|--------|-----|----------------------|-------|-----|
| Panera Bread            | 3,787  | 406 | C2 Education         | 1,785 | 301 |
| Available               | 1,215  | 405 | Brazilian Wax        | 1,870 | 302 |
| Five Spice Asian Fusion | 3,605  | 404 | Joanie Parker Hair   | 1,927 | 303 |
| Marco's Pizza           | 1,337  | 403 | Available            | 2,000 | 304 |
| Jimmy John's            | 1,499  | 402 | Sugarloaf Eyecare    | 2,547 | 305 |
| Dry Cleaners            | 1,215  | 401 | The Shipping Store   | 1,520 | 307 |
| Frontera Mex Mex Grill  | 5,000  | 101 | Dr. Beck, Dentist    | 1,280 | 308 |
| Great Clips             | 1,257  | 103 | Luciano's Ristorante | 4,000 | 309 |
| V-Nail                  | 1,193  | 104 |                      |       |     |
| Kroger                  | 64,905 | 201 |                      |       |     |