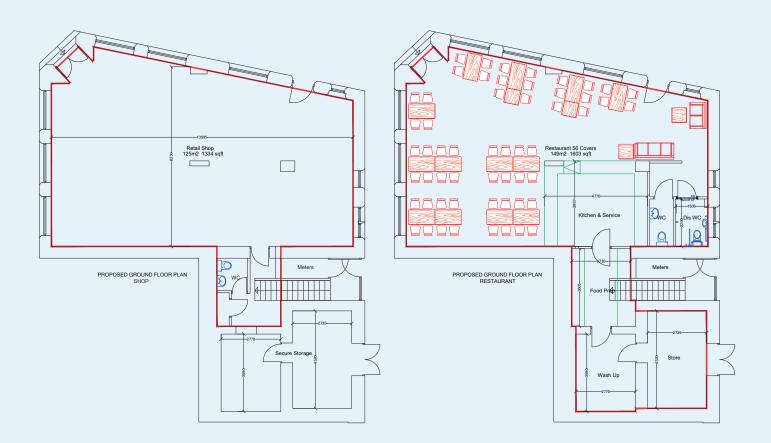

#### Description

The available space comprises the ground floor of a period character former Banking Hall which will be opened up to provide open plan retail/restaurant accommodation capable of supporting 56+ covers plus ancillary kitchen, toilets and storage areas. The premises will be handed over in a shell form ready to receive the tenant's individual fit out with indicative floor layouts shown on the plans opposite.

#### Accommodation

The total approximate net internal floor areas are:

| 2 Crown Street                                                                                                                                          |                   |             |
|---------------------------------------------------------------------------------------------------------------------------------------------------------|-------------------|-------------|
| Retail Unit Option NIA:                                                                                                                                 | 125m <sup>2</sup> | 1,334 sq ft |
| Restaurant Option NIA:                                                                                                                                  | 149m <sup>2</sup> | 1,603 sq ft |
| All measurements have been taken compliant to the RICS code of measuring<br>practice. These measurements have been taken in metric and converted to the |                   |             |